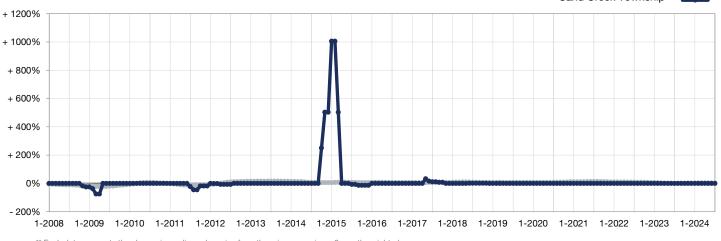

## Change in Median Sales Price from Prior Year (6-Month Average)\*\*

16-County Twin Cities Region Sand Creek Township

\*\* Each dot represents the change in median sales price from the prior year using a 6-month weighted average. This means that each of the 6 months used in a dot are proportioned according to their share of sales during that period.