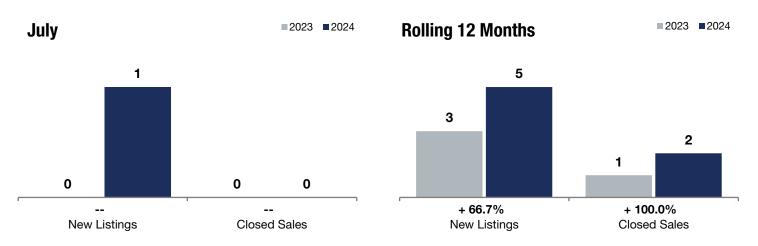

| Change in<br>New Listings |                                                                                                                                       | Change in<br>Closed Sales                                                                                                                                                                        |                                                                                                                                                                                                                           | Change in<br>Median Sales Price                                                                                                                                                                                         |                                                                                                                                                                                                                                                         |
|---------------------------|---------------------------------------------------------------------------------------------------------------------------------------|--------------------------------------------------------------------------------------------------------------------------------------------------------------------------------------------------|---------------------------------------------------------------------------------------------------------------------------------------------------------------------------------------------------------------------------|-------------------------------------------------------------------------------------------------------------------------------------------------------------------------------------------------------------------------|---------------------------------------------------------------------------------------------------------------------------------------------------------------------------------------------------------------------------------------------------------|
|                           |                                                                                                                                       |                                                                                                                                                                                                  |                                                                                                                                                                                                                           |                                                                                                                                                                                                                         |                                                                                                                                                                                                                                                         |
| 2023                      | 2024                                                                                                                                  | + / -                                                                                                                                                                                            | 2023                                                                                                                                                                                                                      | 2024                                                                                                                                                                                                                    | +/-                                                                                                                                                                                                                                                     |
| 0                         | 1                                                                                                                                     |                                                                                                                                                                                                  | 3                                                                                                                                                                                                                         | 5                                                                                                                                                                                                                       | + 66.7%                                                                                                                                                                                                                                                 |
| 0                         | 0                                                                                                                                     |                                                                                                                                                                                                  | 1                                                                                                                                                                                                                         | 2                                                                                                                                                                                                                       | + 100.0%                                                                                                                                                                                                                                                |
| \$0                       | \$0                                                                                                                                   |                                                                                                                                                                                                  | \$100,000                                                                                                                                                                                                                 | \$465,000                                                                                                                                                                                                               | + 365.0%                                                                                                                                                                                                                                                |
| \$0                       | \$0                                                                                                                                   |                                                                                                                                                                                                  | \$100,000                                                                                                                                                                                                                 | \$465,000                                                                                                                                                                                                               | + 365.0%                                                                                                                                                                                                                                                |
| \$0                       | \$0                                                                                                                                   |                                                                                                                                                                                                  | \$83                                                                                                                                                                                                                      | \$246                                                                                                                                                                                                                   | + 195.0%                                                                                                                                                                                                                                                |
| 0.0%                      | 0.0%                                                                                                                                  |                                                                                                                                                                                                  | 83.4%                                                                                                                                                                                                                     | 99.5%                                                                                                                                                                                                                   | + 19.3%                                                                                                                                                                                                                                                 |
| 0                         | 0                                                                                                                                     |                                                                                                                                                                                                  | 124                                                                                                                                                                                                                       | 89                                                                                                                                                                                                                      | -28.2%                                                                                                                                                                                                                                                  |
| 1                         | 2                                                                                                                                     | + 100.0%                                                                                                                                                                                         |                                                                                                                                                                                                                           |                                                                                                                                                                                                                         |                                                                                                                                                                                                                                                         |
| 1.0                       | 1.0                                                                                                                                   | 0.0%                                                                                                                                                                                             |                                                                                                                                                                                                                           |                                                                                                                                                                                                                         |                                                                                                                                                                                                                                                         |
|                           | 2023    0    0    \$0    \$0    \$0    \$0    \$0    \$0    \$0    \$0    \$0    \$0    \$0    \$0    \$0    \$0    \$0    \$0    \$1 | New Listings    July    2023  2024    0  1    0  0    \$0  \$0    \$0  \$0    \$0  \$0    \$0  \$0    \$0  \$0    \$0  \$0    \$0  \$0    \$0  \$0    \$0  \$0    \$0  \$0    \$0  \$0    \$1  2 | New Listings  Closed    July    2023  2024  + / -    0  1     0  0     \$0  \$0     \$0  \$0     \$0  \$0     \$0  \$0     \$0  \$0     \$0  \$0     \$0  \$0     \$0  \$0     \$0  \$0     \$0  \$0     \$1  2  + 100.0% | New Listings  Closed Sales    July  Rollin    2023  2024  + / -  2023    0  1   3    0  0   1    \$0  \$0   \$100,000    \$0  \$0   \$100,000    \$0  \$0   \$83    0.0%  0.0%   \$83.4%    0  0   124    1  2  +100.0% | New Listings  Closed Sales  Median S    July  Rolling 12 M    2023  2024  + / -  2023  2024    0  1   3  5    0  0   1  2    \$0  \$0   \$100,000  \$465,000    \$0  \$0   \$833  \$246    0.0%  0.0%   83.4%  99.5%    0  0   124  89    1  2  +100.0% |

\* Does not account for seller concessions. | Activity for one month can sometimes look extreme due to small sample size.