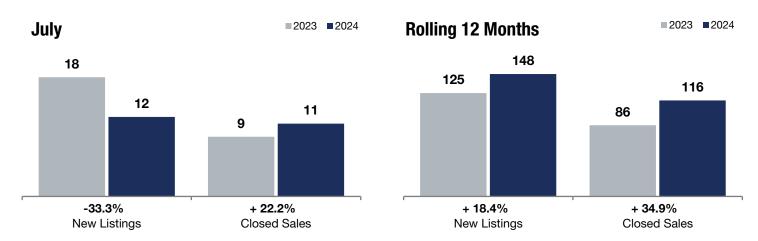

**Rolling 12 Months** 

- 33.3%

+ 22.2%

- 27.5%

Change in **New Listings** 

July

Change in Closed Sales

Change in Median Sales Price

## **Somerset**

|                                          |           | July      |         |           | moning 12 monanc |         |  |
|------------------------------------------|-----------|-----------|---------|-----------|------------------|---------|--|
|                                          | 2023      | 2024      | +/-     | 2023      | 2024             | +/-     |  |
| New Listings                             | 18        | 12        | -33.3%  | 125       | 148              | + 18.4% |  |
| Closed Sales                             | 9         | 11        | + 22.2% | 86        | 116              | + 34.9% |  |
| Median Sales Price*                      | \$400,000 | \$289,900 | -27.5%  | \$388,950 | \$387,950        | -0.3%   |  |
| Average Sales Price*                     | \$406,142 | \$322,891 | -20.5%  | \$402,713 | \$396,164        | -1.6%   |  |
| Price Per Square Foot*                   | \$190     | \$200     | + 5.5%  | \$204     | \$207            | + 1.3%  |  |
| Percent of Original List Price Received* | 99.8%     | 100.0%    | + 0.2%  | 99.0%     | 99.8%            | + 0.8%  |  |
| Days on Market Until Sale                | 60        | 38        | -36.7%  | 72        | 54               | -25.0%  |  |
| Inventory of Homes for Sale              | 26        | 32        | + 23.1% |           |                  |         |  |
| Months Supply of Inventory               | 3.5       | 3.5       | 0.0%    |           |                  |         |  |