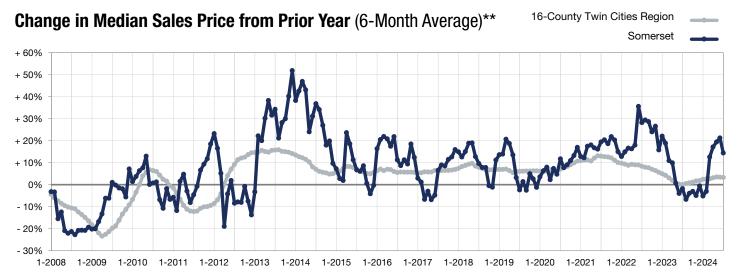

<sup>\*</sup> Does not account for seller concessions. | Activity for one month can sometimes look extreme due to small sample size.

<sup>\*\*</sup> Each dot represents the change in median sales price from the prior year using a 6-month weighted average.

This means that each of the 6 months used in a dot are proportioned according to their share of sales during that period.