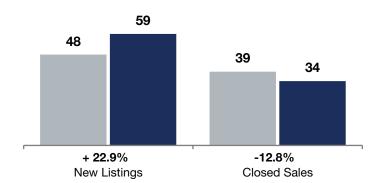

## **Rolling 12 Months**

\*\* Each dot represents the change in median sales price from the prior year using a 6-month weighted average. This means that each of the 6 months used in a dot are proportioned according to their share of sales during that period.