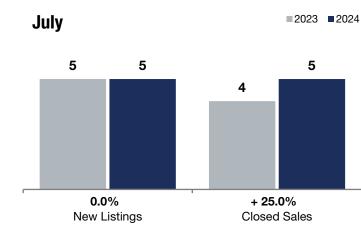

|                                          |           | July      |         |           | <b>Rolling 12 Months</b> |         |  |
|------------------------------------------|-----------|-----------|---------|-----------|--------------------------|---------|--|
|                                          | 2023      | 2024      | +/-     | 2023      | 2024                     | +/-     |  |
| New Listings                             | 5         | 5         | 0.0%    | 48        | 59                       | + 22.9% |  |
| Closed Sales                             | 4         | 5         | + 25.0% | 39        | 34                       | -12.8%  |  |
| Median Sales Price*                      | \$440,500 | \$278,000 | -36.9%  | \$327,000 | \$492,000                | + 50.5% |  |
| Average Sales Price*                     | \$428,250 | \$381,980 | -10.8%  | \$376,581 | \$492,572                | + 30.8% |  |
| Price Per Square Foot*                   | \$270     | \$308     | + 14.1% | \$225     | \$304                    | + 35.3% |  |
| Percent of Original List Price Received* | 100.3%    | 98.2%     | -2.1%   | 96.6%     | 96.9%                    | + 0.3%  |  |
| Days on Market Until Sale                | 19        | 26        | + 36.8% | 62        | 64                       | + 3.2%  |  |
| Inventory of Homes for Sale              | 8         | 10        | + 25.0% |           |                          |         |  |
| Months Supply of Inventory               | 2.3       | 2.5       | + 8.7%  |           |                          |         |  |