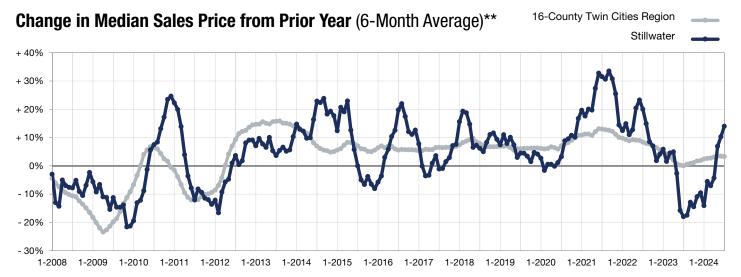

<sup>\*</sup> Does not account for seller concessions. | Activity for one month can sometimes look extreme due to small sample size.

<sup>\*\*</sup> Each dot represents the change in median sales price from the prior year using a 6-month weighted average.

This means that each of the 6 months used in a dot are proportioned according to their share of sales during that period.