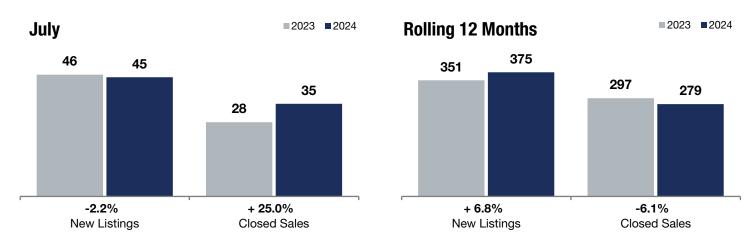

**Rolling 12 Months** 

- 2.2%

+ 25.0%

+ 6.5%

Change in **New Listings** 

July.

Change in Closed Sales

Change in Median Sales Price

## **Stillwater**

|                                          |           | duly      |         |           | Holling 12 Months |         |  |
|------------------------------------------|-----------|-----------|---------|-----------|-------------------|---------|--|
|                                          | 2023      | 2024      | +/-     | 2023      | 2024              | +/-     |  |
| New Listings                             | 46        | 45        | -2.2%   | 351       | 375               | + 6.8%  |  |
| Closed Sales                             | 28        | 35        | + 25.0% | 297       | 279               | -6.1%   |  |
| Median Sales Price*                      | \$510,000 | \$543,000 | + 6.5%  | \$465,000 | \$429,900         | -7.5%   |  |
| Average Sales Price*                     | \$563,684 | \$578,748 | + 2.7%  | \$542,909 | \$511,573         | -5.8%   |  |
| Price Per Square Foot*                   | \$213     | \$262     | + 23.1% | \$232     | \$235             | + 1.0%  |  |
| Percent of Original List Price Received* | 100.4%    | 98.5%     | -1.9%   | 99.4%     | 98.9%             | -0.5%   |  |
| Days on Market Until Sale                | 40        | 51        | + 27.5% | 35        | 45                | + 28.6% |  |
| Inventory of Homes for Sale              | 66        | 70        | + 6.1%  |           |                   |         |  |
| Months Supply of Inventory               | 2.9       | 3.0       | + 3.4%  |           |                   |         |  |