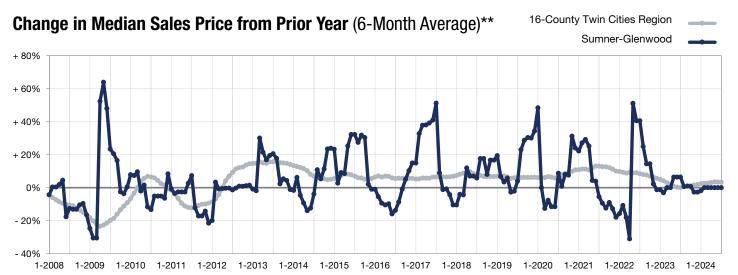

July

<sup>\*</sup> Does not account for seller concessions. | Activity for one month can sometimes look extreme due to small sample size.

<sup>\*\*</sup> Each dot represents the change in median sales price from the prior year using a 6-month weighted average.

This means that each of the 6 months used in a dot are proportioned according to their share of sales during that period.