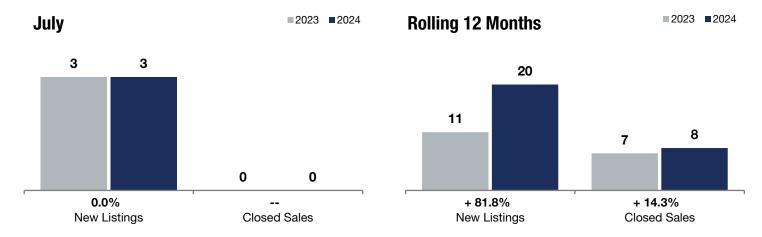

**Rolling 12 Months** 

|                                          | July |      |         | rioning 12 months |           |          |
|------------------------------------------|------|------|---------|-------------------|-----------|----------|
|                                          | 2023 | 2024 | +/-     | 2023              | 2024      | +/-      |
| New Listings                             | 3    | 3    | 0.0%    | 11                | 20        | + 81.8%  |
| Closed Sales                             | 0    | 0    |         | 7                 | 8         | + 14.3%  |
| Median Sales Price*                      | \$0  | \$0  |         | \$285,000         | \$326,000 | + 14.4%  |
| Average Sales Price*                     | \$0  | \$0  |         | \$288,929         | \$414,000 | + 43.3%  |
| Price Per Square Foot*                   | \$0  | \$0  |         | \$273             | \$228     | -16.5%   |
| Percent of Original List Price Received* | 0.0% | 0.0% |         | 96.2%             | 97.0%     | + 0.8%   |
| Days on Market Until Sale                | 0    | 0    |         | 40                | 103       | + 157.5% |
| Inventory of Homes for Sale              | 5    | 8    | + 60.0% |                   |           |          |
| Months Supply of Inventory               | 2.9  | 4.6  | + 58.6% |                   |           |          |

July

<sup>\*</sup> Does not account for seller concessions. | Activity for one month can sometimes look extreme due to small sample size.

<sup>\*\*</sup> Each dot represents the change in median sales price from the prior year using a 6-month weighted average.