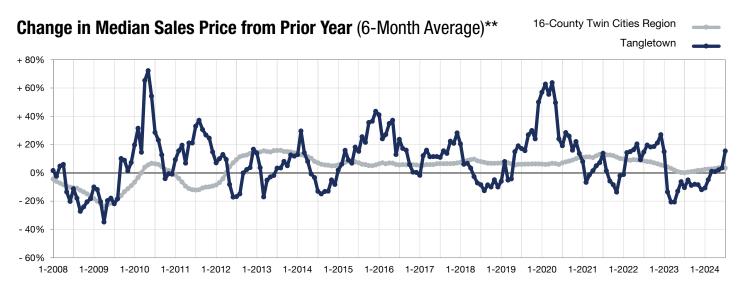

<sup>\*</sup> Does not account for seller concessions. | Activity for one month can sometimes look extreme due to small sample size.

<sup>\*\*</sup> Each dot represents the change in median sales price from the prior year using a 6-month weighted average.

This means that each of the 6 months used in a dot are proportioned according to their share of sales during that period.