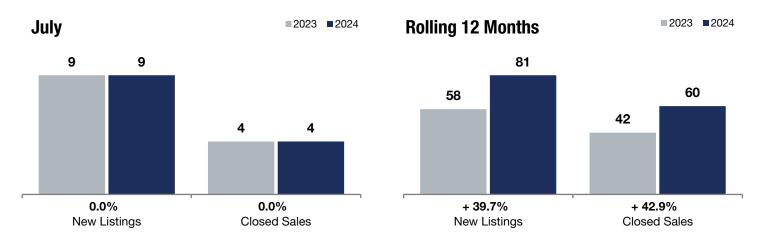

|  | July Rolling 12 Month |
|--|-----------------------|
|--|-----------------------|

|                                          | 2023      | 2024      | +/-     | 2023      | 2024      | +/-     |
|------------------------------------------|-----------|-----------|---------|-----------|-----------|---------|
| New Listings                             | 9         | 9         | 0.0%    | 58        | 81        | + 39.7% |
| Closed Sales                             | 4         | 4         | 0.0%    | 42        | 60        | + 42.9% |
| Median Sales Price*                      | \$461,500 | \$790,500 | + 71.3% | \$551,462 | \$501,000 | -9.2%   |
| Average Sales Price*                     | \$623,000 | \$885,250 | + 42.1% | \$562,343 | \$529,204 | -5.9%   |
| Price Per Square Foot*                   | \$322     | \$319     | -0.7%   | \$266     | \$270     | + 1.7%  |
| Percent of Original List Price Received* | 97.8%     | 105.3%    | + 7.7%  | 98.9%     | 99.8%     | + 0.9%  |
| Days on Market Until Sale                | 20        | 24        | + 20.0% | 41        | 38        | -7.3%   |
| Inventory of Homes for Sale              | 12        | 10        | -16.7%  |           |           |         |
| Months Supply of Inventory               | 3.3       | 1.9       | -42.4%  |           |           |         |