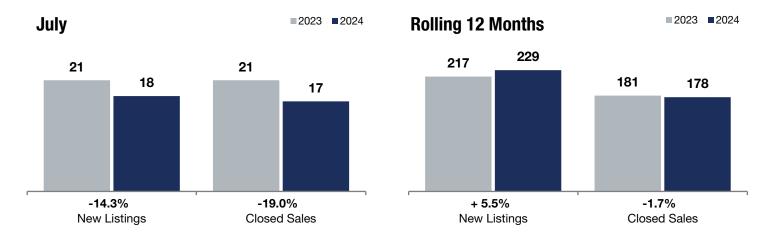

**Rolling 12 Months** 

- 14.3%

- 19.0%

+ 1.3%

Change in **New Listings** 

July

Change in Closed Sales

Change in Median Sales Price

## **Vadnais Heights**

|                                          |           | Gary      |        |           | rioning 12 months |         |  |
|------------------------------------------|-----------|-----------|--------|-----------|-------------------|---------|--|
|                                          | 2023      | 2024      | +/-    | 2023      | 2024              | +/-     |  |
| New Listings                             | 21        | 18        | -14.3% | 217       | 229               | + 5.5%  |  |
| Closed Sales                             | 21        | 17        | -19.0% | 181       | 178               | -1.7%   |  |
| Median Sales Price*                      | \$390,000 | \$395,000 | + 1.3% | \$345,000 | \$360,000         | + 4.3%  |  |
| Average Sales Price*                     | \$403,182 | \$347,647 | -13.8% | \$371,897 | \$392,813         | + 5.6%  |  |
| Price Per Square Foot*                   | \$210     | \$200     | -4.7%  | \$202     | \$208             | + 3.1%  |  |
| Percent of Original List Price Received* | 100.6%    | 98.4%     | -2.2%  | 100.7%    | 98.9%             | -1.8%   |  |
| Days on Market Until Sale                | 31        | 33        | + 6.5% | 31        | 39                | + 25.8% |  |
| Inventory of Homes for Sale              | 29        | 29        | 0.0%   |           |                   |         |  |
| Months Supply of Inventory               | 2.0       | 1.9       | -5.0%  |           |                   |         |  |