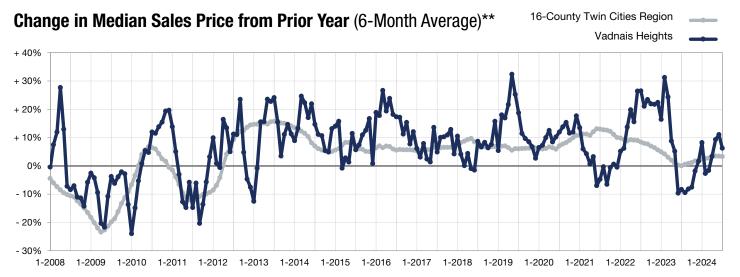

<sup>\*</sup> Does not account for seller concessions. | Activity for one month can sometimes look extreme due to small sample size.

<sup>\*\*</sup> Each dot represents the change in median sales price from the prior year using a 6-month weighted average.

This means that each of the 6 months used in a dot are proportioned according to their share of sales during that period.