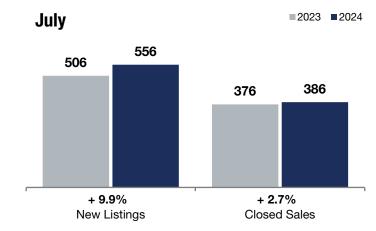

| + 9.9%<br>Change in<br>New Listings |                                                                                                                 | + 2.7%<br>Change in<br>Closed Sales                                                                                                                                                               |                                                                                                                                                                                                                                                                                                                                                                                                                                                                                                                     | + 3.1%<br>Change in<br>Median Sales Price                                                                                                                                                                                                                                                                                                         |                                                                                                                                                                                                                                                                                                                                                                                                                                                                                            |
|-------------------------------------|-----------------------------------------------------------------------------------------------------------------|---------------------------------------------------------------------------------------------------------------------------------------------------------------------------------------------------|---------------------------------------------------------------------------------------------------------------------------------------------------------------------------------------------------------------------------------------------------------------------------------------------------------------------------------------------------------------------------------------------------------------------------------------------------------------------------------------------------------------------|---------------------------------------------------------------------------------------------------------------------------------------------------------------------------------------------------------------------------------------------------------------------------------------------------------------------------------------------------|--------------------------------------------------------------------------------------------------------------------------------------------------------------------------------------------------------------------------------------------------------------------------------------------------------------------------------------------------------------------------------------------------------------------------------------------------------------------------------------------|
|                                     |                                                                                                                 |                                                                                                                                                                                                   |                                                                                                                                                                                                                                                                                                                                                                                                                                                                                                                     |                                                                                                                                                                                                                                                                                                                                                   |                                                                                                                                                                                                                                                                                                                                                                                                                                                                                            |
| 2023                                | 2024                                                                                                            | +/-                                                                                                                                                                                               | 2023                                                                                                                                                                                                                                                                                                                                                                                                                                                                                                                | 2024                                                                                                                                                                                                                                                                                                                                              | +/-                                                                                                                                                                                                                                                                                                                                                                                                                                                                                        |
| 506                                 | 556                                                                                                             | + 9.9%                                                                                                                                                                                            | 4,940                                                                                                                                                                                                                                                                                                                                                                                                                                                                                                               | 5,340                                                                                                                                                                                                                                                                                                                                             | + 8.1%                                                                                                                                                                                                                                                                                                                                                                                                                                                                                     |
| 376                                 | 386                                                                                                             | + 2.7%                                                                                                                                                                                            | 3,774                                                                                                                                                                                                                                                                                                                                                                                                                                                                                                               | 3,733                                                                                                                                                                                                                                                                                                                                             | -1.1%                                                                                                                                                                                                                                                                                                                                                                                                                                                                                      |
| \$407,360                           | \$420,000                                                                                                       | + 3.1%                                                                                                                                                                                            | \$410,000                                                                                                                                                                                                                                                                                                                                                                                                                                                                                                           | \$420,300                                                                                                                                                                                                                                                                                                                                         | + 2.5%                                                                                                                                                                                                                                                                                                                                                                                                                                                                                     |
| \$477,257                           | \$477,639                                                                                                       | + 0.1%                                                                                                                                                                                            | \$474,674                                                                                                                                                                                                                                                                                                                                                                                                                                                                                                           | \$483,607                                                                                                                                                                                                                                                                                                                                         | + 1.9%                                                                                                                                                                                                                                                                                                                                                                                                                                                                                     |
| \$209                               | \$211                                                                                                           | + 1.0%                                                                                                                                                                                            | \$206                                                                                                                                                                                                                                                                                                                                                                                                                                                                                                               | \$210                                                                                                                                                                                                                                                                                                                                             | + 2.0%                                                                                                                                                                                                                                                                                                                                                                                                                                                                                     |
| 99.3%                               | 99.0%                                                                                                           | -0.3%                                                                                                                                                                                             | 99.1%                                                                                                                                                                                                                                                                                                                                                                                                                                                                                                               | 98.6%                                                                                                                                                                                                                                                                                                                                             | -0.5%                                                                                                                                                                                                                                                                                                                                                                                                                                                                                      |
| 34                                  | 35                                                                                                              | + 2.9%                                                                                                                                                                                            | 37                                                                                                                                                                                                                                                                                                                                                                                                                                                                                                                  | 45                                                                                                                                                                                                                                                                                                                                                | + 21.6%                                                                                                                                                                                                                                                                                                                                                                                                                                                                                    |
| 773                                 | 836                                                                                                             | + 8.2%                                                                                                                                                                                            |                                                                                                                                                                                                                                                                                                                                                                                                                                                                                                                     |                                                                                                                                                                                                                                                                                                                                                   |                                                                                                                                                                                                                                                                                                                                                                                                                                                                                            |
| 2.5                                 | 2.7                                                                                                             | + 8.0%                                                                                                                                                                                            |                                                                                                                                                                                                                                                                                                                                                                                                                                                                                                                     |                                                                                                                                                                                                                                                                                                                                                   |                                                                                                                                                                                                                                                                                                                                                                                                                                                                                            |
|                                     | Chan<br>New L<br>2023<br>506<br>376<br>\$407,360<br>\$407,360<br>\$477,257<br>\$209<br>99.3%<br>34<br>34<br>773 | Change in New Listings   New Listings   July   2023 2024   2023 2024   376 386   376 386   407,360 \$420,000   \$4407,360 \$420,000   \$477,257 \$477,639   99.3% 99.0%   34 35   34 35   773 836 | Change in<br>New Listings   Char<br>Closed     July     2023   2024   + / -     506   556   + 9.9%     376   386   + 2.7%     \$407,360   \$420,000   + 3.1%     \$407,360   \$420,000   + 3.1%     \$407,360   \$420,000   - 0.3%     \$407,360   \$420,000   - 0.3%     \$407,360   \$420,000   - 0.3%     \$407,360   \$420,000   - 0.3%     \$407,360   \$420,000   - 0.3%     \$407,360   \$420,000   - 0.3%     \$209   \$211   + 1.0%     99.3%   99.0%   - 0.3%     34   35   + 2.9%     773   836   + 8.2% | Change in<br>New Listings   Change in<br>Closed Sales     July   Rollin     2023   2024   + / -   2023     506   556   + 9.9%   4,940     376   386   + 2.7%   3,774     \$407,360   \$420,000   + 3.1%   \$410,000     \$477,257   \$477,639   + 0.1%   \$206     99.3%   99.0%   -0.3%   99.1%     34   35   + 2.9%   37     773   836   + 8.2% | Change in<br>New Listings   Change in<br>Closed Sales   Change in<br>Median S     July   Rolling 12 M     2023   2024   + / -   2023   2024     506   556   + 9.9%   4,940   5,340     376   386   + 2.7%   3,774   3,733     \$407,360   \$420,000   + 3.1%   \$410,000   \$420,300     \$477,257   \$477,639   + 0.1%   \$474,674   \$483,607     \$209   \$211   + 1.0%   \$206   \$210     99.3%   99.0%   -0.3%   99.1%   98.6%     34   35   + 2.9%   37   45     773   836   + 8.2% |