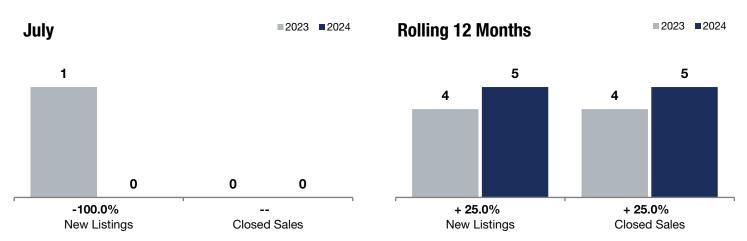

|                                          | - 100.0%<br>Change in<br>New Listings |      | -                         |                   |                                        |         |  |
|------------------------------------------|---------------------------------------|------|---------------------------|-------------------|----------------------------------------|---------|--|
| Watertown                                |                                       |      | Change in<br>Closed Sales |                   | Change in<br><b>Median Sales Price</b> |         |  |
| Township                                 | July                                  |      |                           | Rolling 12 Months |                                        |         |  |
|                                          | 2023                                  | 2024 | +/-                       | 2023              | 2024                                   | +/-     |  |
| New Listings                             | 1                                     | 0    | -100.0%                   | 4                 | 5                                      | + 25.0% |  |
| Closed Sales                             | 0                                     | 0    |                           | 4                 | 5                                      | + 25.0% |  |
| Median Sales Price*                      | \$0                                   | \$0  |                           | \$775,000         | \$710,000                              | -8.4%   |  |
| Average Sales Price*                     | \$0                                   | \$0  |                           | \$869,375         | \$604,080                              | -30.5%  |  |
| Price Per Square Foot*                   | \$0                                   | \$0  |                           | \$260             | \$289                                  | + 11.3% |  |
| Percent of Original List Price Received* | 0.0%                                  | 0.0% |                           | 99.6%             | 98.5%                                  | -1.1%   |  |
| Days on Market Until Sale                | 0                                     | 0    |                           | 39                | 19                                     | -51.3%  |  |
| Inventory of Homes for Sale              | 1                                     | 2    | + 100.0%                  |                   |                                        |         |  |
| Months Supply of Inventory               | 1.0                                   | 2.0  | + 100.0%                  |                   |                                        |         |  |

\* Does not account for seller concessions. | Activity for one month can sometimes look extreme due to small sample size.