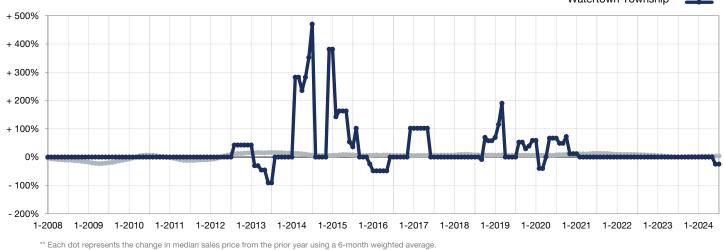

## **Change in Median Sales Price from Prior Year** (6-Month Average)\*\*

This means that each of the 6 months used in a dot are proportioned according to their share of sales during that period.