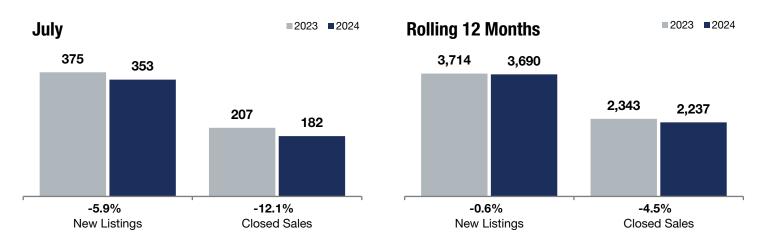

**Rolling 12 Months** 

- 5.9%

- 12.1%

+ 2.8%

Change in New Listings

July

Change in Closed Sales

Change in Median Sales Price

## **Wright County**

|                                          |           | Guly      |         |           | rioning 12 monais |        |  |
|------------------------------------------|-----------|-----------|---------|-----------|-------------------|--------|--|
|                                          | 2023      | 2024      | +/-     | 2023      | 2024              | +/-    |  |
| New Listings                             | 375       | 353       | -5.9%   | 3,714     | 3,690             | -0.6%  |  |
| Closed Sales                             | 207       | 182       | -12.1%  | 2,343     | 2,237             | -4.5%  |  |
| Median Sales Price*                      | \$399,990 | \$411,200 | + 2.8%  | \$380,000 | \$385,000         | + 1.3% |  |
| Average Sales Price*                     | \$424,467 | \$441,617 | + 4.0%  | \$407,557 | \$414,883         | + 1.8% |  |
| Price Per Square Foot*                   | \$202     | \$211     | + 4.9%  | \$191     | \$200             | + 4.4% |  |
| Percent of Original List Price Received* | 99.5%     | 98.6%     | -0.9%   | 98.4%     | 98.0%             | -0.4%  |  |
| Days on Market Until Sale                | 39        | 52        | + 33.3% | 47        | 50                | + 6.4% |  |
| Inventory of Homes for Sale              | 610       | 586       | -3.9%   |           |                   |        |  |
| Months Supply of Inventory               | 3.2       | 3.3       | + 3.1%  |           |                   |        |  |