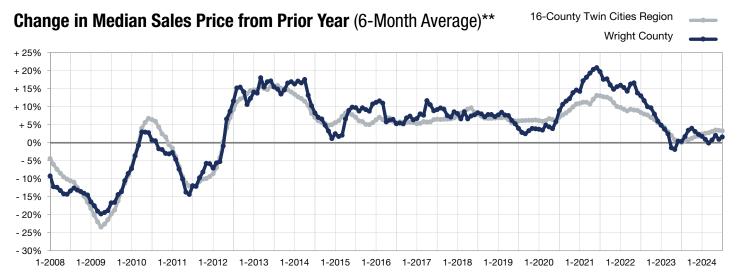

<sup>\*</sup> Does not account for seller concessions. | Activity for one month can sometimes look extreme due to small sample size.

<sup>\*\*</sup> Each dot represents the change in median sales price from the prior year using a 6-month weighted average.

This means that each of the 6 months used in a dot are proportioned according to their share of sales during that period.