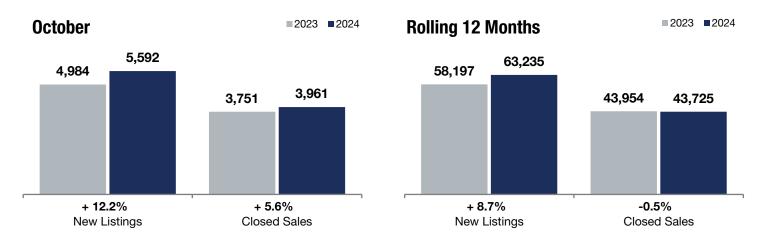

## 13-County Twin **Cities Region**

+ 12.2%

+ 5.6%

+ 4.1%

Change in **New Listings** 

Change in **Closed Sales** 

Change in **Median Sales Price** 

| O | cto        | ber |  |
|---|------------|-----|--|
| v | <b>ULU</b> | NCI |  |

## **Rolling 12 Months**

|                                          | 2023      | 2024      | +/-     | 2023      | 2024      | +/-    |
|------------------------------------------|-----------|-----------|---------|-----------|-----------|--------|
| New Listings                             | 4,984     | 5,592     | + 12.2% | 58,197    | 63,235    | + 8.7% |
| Closed Sales                             | 3,751     | 3,961     | + 5.6%  | 43,954    | 43,725    | -0.5%  |
| Median Sales Price*                      | \$367,000 | \$382,000 | + 4.1%  | \$369,413 | \$379,400 | + 2.7% |
| Average Sales Price*                     | \$436,638 | \$456,837 | + 4.6%  | \$435,506 | \$449,975 | + 3.3% |
| Price Per Square Foot*                   | \$209     | \$212     | + 1.6%  | \$206     | \$211     | + 2.4% |
| Percent of Original List Price Received* | 98.5%     | 97.8%     | -0.7%   | 99.3%     | 98.7%     | -0.6%  |
| Days on Market Until Sale                | 37        | 45        | + 21.6% | 40        | 43        | + 7.5% |
| Inventory of Homes for Sale              | 8,985     | 9,657     | + 7.5%  |           |           |        |
| Months Supply of Inventory               | 2.5       | 2.6       | + 4.0%  |           |           |        |