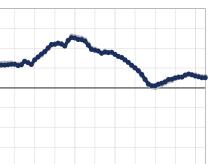

## Change in Median Sales Price from Prior Year (6-Month Average)\*\*

+ 20% + 15% + 10% + 5% 0% - 5% - 10% - 15% - 20% - 25%

1-2008

1-2022

1-2023 1-2024

1-2009 1-2010 1-2011 1-2012 1-2013

This means that each of the 6 months used in a dot are proportioned according to their share of sales during that period.

1-2021

<sup>\*\*</sup> Each dot represents the change in median sales price from the prior year using a 6-month weighted average.