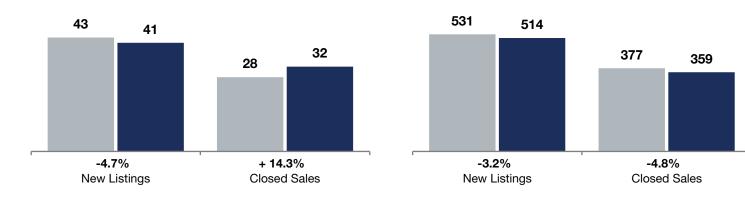

|         | - 4.7%                           | + 14.3%                          | - 4.0%                                 |
|---------|----------------------------------|----------------------------------|----------------------------------------|
|         | Change in<br><b>New Listings</b> | Change in<br><b>Closed Sales</b> | Change in<br><b>Median Sales Price</b> |
| Andover |                                  |                                  |                                        |

|                                          |           | October   |         |           | <b>Rolling 12 Months</b> |        |  |
|------------------------------------------|-----------|-----------|---------|-----------|--------------------------|--------|--|
|                                          | 2023      | 2024      | +/-     | 2023      | 2024                     | +/-    |  |
| New Listings                             | 43        | 41        | -4.7%   | 531       | 514                      | -3.2%  |  |
| Closed Sales                             | 28        | 32        | + 14.3% | 377       | 359                      | -4.8%  |  |
| Median Sales Price*                      | \$460,000 | \$441,450 | -4.0%   | \$425,000 | \$430,000                | + 1.2% |  |
| Average Sales Price*                     | \$481,659 | \$464,862 | -3.5%   | \$466,673 | \$464,181                | -0.5%  |  |
| Price Per Square Foot*                   | \$196     | \$199     | + 1.9%  | \$196     | \$200                    | + 2.2% |  |
| Percent of Original List Price Received* | 99.3%     | 98.4%     | -0.9%   | 99.1%     | <b>99.2</b> %            | + 0.1% |  |
| Days on Market Until Sale                | 26        | 34        | + 30.8% | 34        | 35                       | + 2.9% |  |
| Inventory of Homes for Sale              | 62        | 79        | + 27.4% |           |                          |        |  |
| Months Supply of Inventory               | 2.0       | 2.7       | + 35.0% |           |                          |        |  |

## **October**