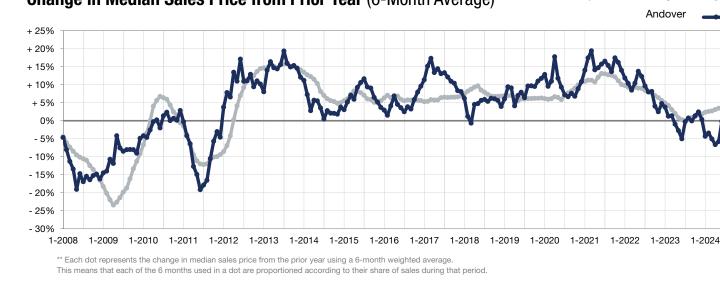

## Change in Median Sales Price from Prior Year (6-Month Average)\*\*

16-County Twin Cities Region