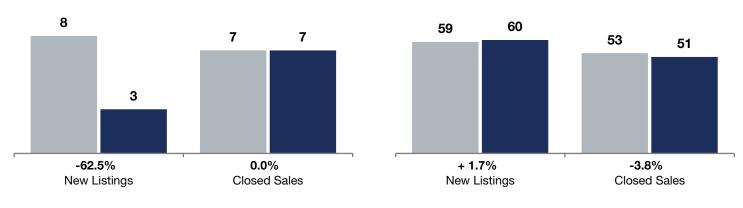

## **Clearwater**

|                                          |           | October   |         |           | <b>Rolling 12 Months</b> |        |  |
|------------------------------------------|-----------|-----------|---------|-----------|--------------------------|--------|--|
|                                          | 2023      | 2024      | +/-     | 2023      | 2024                     | +/-    |  |
| New Listings                             | 8         | 3         | -62.5%  | 59        | 60                       | + 1.7% |  |
| Closed Sales                             | 7         | 7         | 0.0%    | 53        | 51                       | -3.8%  |  |
| Median Sales Price*                      | \$289,900 | \$340,000 | + 17.3% | \$315,000 | \$327,000                | + 3.8% |  |
| Average Sales Price*                     | \$281,271 | \$418,357 | + 48.7% | \$341,794 | \$371,756                | + 8.8% |  |
| Price Per Square Foot*                   | \$182     | \$203     | + 11.2% | \$187     | \$200                    | + 7.1% |  |
| Percent of Original List Price Received* | 98.1%     | 97.3%     | -0.8%   | 98.4%     | <b>98.2</b> %            | -0.2%  |  |
| Days on Market Until Sale                | 26        | 45        | + 73.1% | 52        | 56                       | + 7.7% |  |
| Inventory of Homes for Sale              | 12        | 11        | -8.3%   |           |                          |        |  |
| Months Supply of Inventory               | 2.9       | 2.6       | -10.3%  |           |                          |        |  |

## **October**