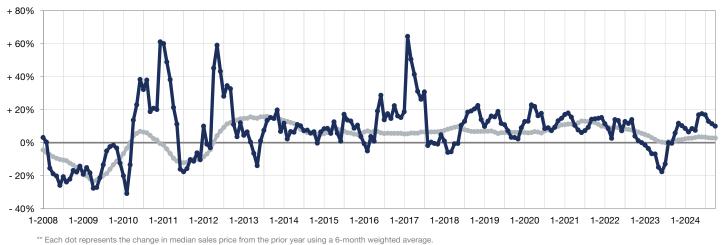

## Change in Median Sales Price from Prior Year (6-Month Average)\*\*

16-County Twin Cities Region

This means that each of the 6 months used in a dot are proportioned according to their share of sales during that period.