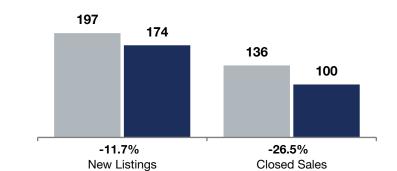

| - 25.0%<br>Change in<br>New Listings |                                                                                             | - 70.6%<br>Change in<br>Closed Sales                                                                                                                    |                                                                                                                                                                                                                                                                                 | + 3.5%<br>Change in<br>Median Sales Price                                                                                                                                                                                                                                                                                                                                                     |                                                                                                                                                                                                                                                                                                                                                                                                                                                                                                             |
|--------------------------------------|---------------------------------------------------------------------------------------------|---------------------------------------------------------------------------------------------------------------------------------------------------------|---------------------------------------------------------------------------------------------------------------------------------------------------------------------------------------------------------------------------------------------------------------------------------|-----------------------------------------------------------------------------------------------------------------------------------------------------------------------------------------------------------------------------------------------------------------------------------------------------------------------------------------------------------------------------------------------|-------------------------------------------------------------------------------------------------------------------------------------------------------------------------------------------------------------------------------------------------------------------------------------------------------------------------------------------------------------------------------------------------------------------------------------------------------------------------------------------------------------|
|                                      |                                                                                             |                                                                                                                                                         |                                                                                                                                                                                                                                                                                 |                                                                                                                                                                                                                                                                                                                                                                                               |                                                                                                                                                                                                                                                                                                                                                                                                                                                                                                             |
| 2023                                 | 2024                                                                                        | +/-                                                                                                                                                     | 2023                                                                                                                                                                                                                                                                            | 2024                                                                                                                                                                                                                                                                                                                                                                                          | +/-                                                                                                                                                                                                                                                                                                                                                                                                                                                                                                         |
| 12                                   | 9                                                                                           | -25.0%                                                                                                                                                  | 197                                                                                                                                                                                                                                                                             | 174                                                                                                                                                                                                                                                                                                                                                                                           | -11.7%                                                                                                                                                                                                                                                                                                                                                                                                                                                                                                      |
| 17                                   | 5                                                                                           | -70.6%                                                                                                                                                  | 136                                                                                                                                                                                                                                                                             | 100                                                                                                                                                                                                                                                                                                                                                                                           | -26.5%                                                                                                                                                                                                                                                                                                                                                                                                                                                                                                      |
| \$285,000                            | \$295,000                                                                                   | + 3.5%                                                                                                                                                  | \$210,000                                                                                                                                                                                                                                                                       | \$262,500                                                                                                                                                                                                                                                                                                                                                                                     | + 25.0%                                                                                                                                                                                                                                                                                                                                                                                                                                                                                                     |
| \$488,200                            | \$334,200                                                                                   | -31.5%                                                                                                                                                  | \$323,956                                                                                                                                                                                                                                                                       | \$423,066                                                                                                                                                                                                                                                                                                                                                                                     | + 30.6%                                                                                                                                                                                                                                                                                                                                                                                                                                                                                                     |
| \$344                                | \$308                                                                                       | -10.7%                                                                                                                                                  | \$285                                                                                                                                                                                                                                                                           | \$307                                                                                                                                                                                                                                                                                                                                                                                         | + 8.0%                                                                                                                                                                                                                                                                                                                                                                                                                                                                                                      |
| 91.8%                                | 92.2%                                                                                       | + 0.4%                                                                                                                                                  | 93.7%                                                                                                                                                                                                                                                                           | 94.1%                                                                                                                                                                                                                                                                                                                                                                                         | + 0.4%                                                                                                                                                                                                                                                                                                                                                                                                                                                                                                      |
| 131                                  | 246                                                                                         | + 87.8%                                                                                                                                                 | 120                                                                                                                                                                                                                                                                             | 125                                                                                                                                                                                                                                                                                                                                                                                           | + 4.2%                                                                                                                                                                                                                                                                                                                                                                                                                                                                                                      |
| 53                                   | 53                                                                                          | 0.0%                                                                                                                                                    |                                                                                                                                                                                                                                                                                 |                                                                                                                                                                                                                                                                                                                                                                                               |                                                                                                                                                                                                                                                                                                                                                                                                                                                                                                             |
| 4.8                                  | 6.1                                                                                         | + 27.1%                                                                                                                                                 |                                                                                                                                                                                                                                                                                 |                                                                                                                                                                                                                                                                                                                                                                                               |                                                                                                                                                                                                                                                                                                                                                                                                                                                                                                             |
|                                      | Chan<br>New Li<br>2023<br>12<br>17<br>\$285,000<br>\$488,200<br>\$344<br>91.8%<br>131<br>53 | Change in<br>New Listings   Octobel   2023 2024   12 9   17 5   \$285,000 \$295,000   \$488,200 \$334,200   \$344 \$308   91.8% 92.2%   131 246   53 53 | Change in<br>New Listings   Char<br>Closed     2023   2024   +/-     12   9   -25.0%     17   5   -70.6%     \$285,000   \$295,000   + 3.5%     \$488,200   \$334,200   -31.5%     \$344   \$308   -10.7%     91.8%   92.2%   + 0.4%     131   246   + 87.8%     53   53   0.0% | Change in<br>New Listings   Change in<br>Closed Sales     Dctober   Rollin     2023   2024   + / -   2023     12   9   -25.0%   197     17   5   -70.6%   136     \$285,000   \$295,000   + 3.5%   \$210,000     \$488,200   \$334,200   -31.5%   \$2210,000     \$4488,200   \$334,200   -31.5%   \$2285     91.8%   92.2%   + 0.4%   93.7%     131   246   + 87.8%   120     53   53   0.0% | Change in<br>New Listings   Change in<br>Closed Sales   Char<br>Median S     Description   Char<br>Closed Sales   Char<br>Median S     2023   2024   + / -   2023   2024     12   9   -25.0%   197   174     17   5   -70.6%   136   100     \$285,000   \$295,000   + 3.5%   \$210,000   \$262,500     \$488,200   \$334,200   -31.5%   \$323,956   \$423,066     \$344   \$308   -10.7%   \$285   \$307     91.8%   92.2%   + 0.4%   93.7%   94.1%     131   246   + 87.8%   120   125     53   53   0.0% |

## **Rolling 12 Months**

■2023 ■2024