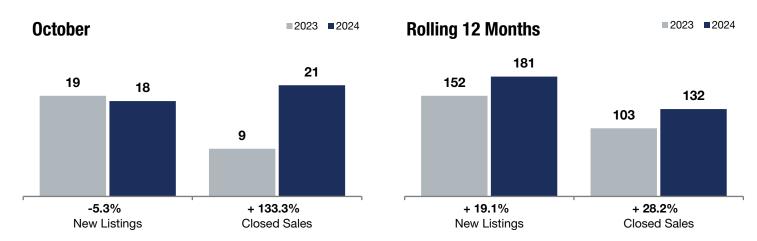

**Rolling 12 Months** 

- 5.3%

+ 133.3%

+ 19.0%

Change in **New Listings** 

October

Change in Closed Sales

Change in Median Sales Price

## **East Bethel**

|                                          | Ootobol   |           |          | Homing 12 Mondis |           |         |
|------------------------------------------|-----------|-----------|----------|------------------|-----------|---------|
|                                          | 2023      | 2024      | +/-      | 2023             | 2024      | +/-     |
| New Listings                             | 19        | 18        | -5.3%    | 152              | 181       | + 19.1% |
| Closed Sales                             | 9         | 21        | + 133.3% | 103              | 132       | + 28.2% |
| Median Sales Price*                      | \$315,000 | \$375,000 | + 19.0%  | \$385,000        | \$415,000 | + 7.8%  |
| Average Sales Price*                     | \$339,989 | \$429,291 | + 26.3%  | \$406,255        | \$436,004 | + 7.3%  |
| Price Per Square Foot*                   | \$220     | \$226     | + 2.7%   | \$210            | \$221     | + 5.3%  |
| Percent of Original List Price Received* | 98.3%     | 99.5%     | + 1.2%   | 98.7%            | 99.3%     | + 0.6%  |
| Days on Market Until Sale                | 21        | 51        | + 142.9% | 46               | 50        | + 8.7%  |
| Inventory of Homes for Sale              | 25        | 28        | + 12.0%  |                  |           |         |
| Months Supply of Inventory               | 2.8       | 2.6       | -7.1%    |                  |           |         |