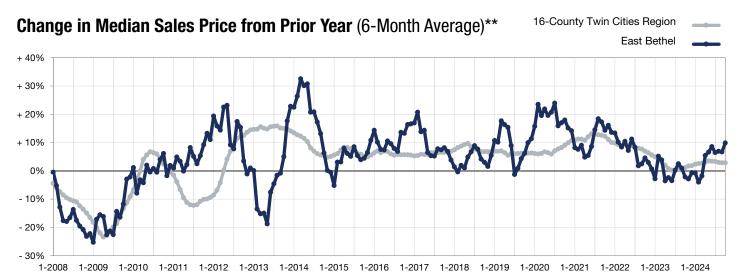

<sup>\*</sup> Does not account for seller concessions. | Activity for one month can sometimes look extreme due to small sample size.

<sup>\*\*</sup> Each dot represents the change in median sales price from the prior year using a 6-month weighted average.

This means that each of the 6 months used in a dot are proportioned according to their share of sales during that period.