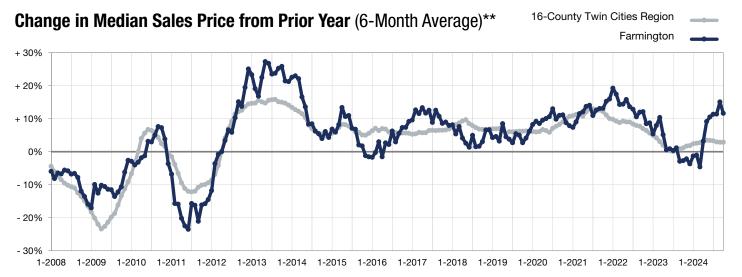

<sup>\*</sup> Does not account for seller concessions. | Activity for one month can sometimes look extreme due to small sample size.

<sup>\*\*</sup> Each dot represents the change in median sales price from the prior year using a 6-month weighted average.

This means that each of the 6 months used in a dot are proportioned according to their share of sales during that period.