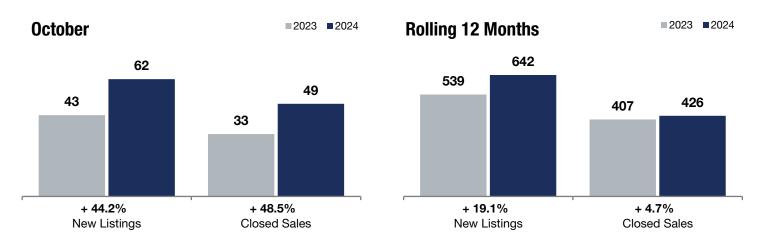

**Rolling 12 Months** 

+ 44.2%

+ 48.5%

+ 8.4%

Change in **New Listings** 

October

Change in Closed Sales

Change in Median Sales Price

## **Farmington**

|                                          |           | <b>C</b> OLODO! |         |           | moning 12 monanc |         |  |
|------------------------------------------|-----------|-----------------|---------|-----------|------------------|---------|--|
|                                          | 2023      | 2024            | +/-     | 2023      | 2024             | +/-     |  |
| New Listings                             | 43        | 62              | + 44.2% | 539       | 642              | + 19.1% |  |
| Closed Sales                             | 33        | 49              | + 48.5% | 407       | 426              | + 4.7%  |  |
| Median Sales Price*                      | \$368,000 | \$398,740       | + 8.4%  | \$370,000 | \$399,950        | + 8.1%  |  |
| Average Sales Price*                     | \$376,256 | \$401,225       | + 6.6%  | \$382,135 | \$405,231        | + 6.0%  |  |
| Price Per Square Foot*                   | \$205     | \$200           | -2.3%   | \$193     | \$201            | + 4.4%  |  |
| Percent of Original List Price Received* | 99.4%     | 98.3%           | -1.1%   | 99.3%     | 98.8%            | -0.5%   |  |
| Days on Market Until Sale                | 33        | 34              | + 3.0%  | 43        | 42               | -2.3%   |  |
| Inventory of Homes for Sale              | 89        | 120             | + 34.8% |           |                  |         |  |
| Months Supply of Inventory               | 2.5       | 3.4             | + 36.0% |           |                  |         |  |