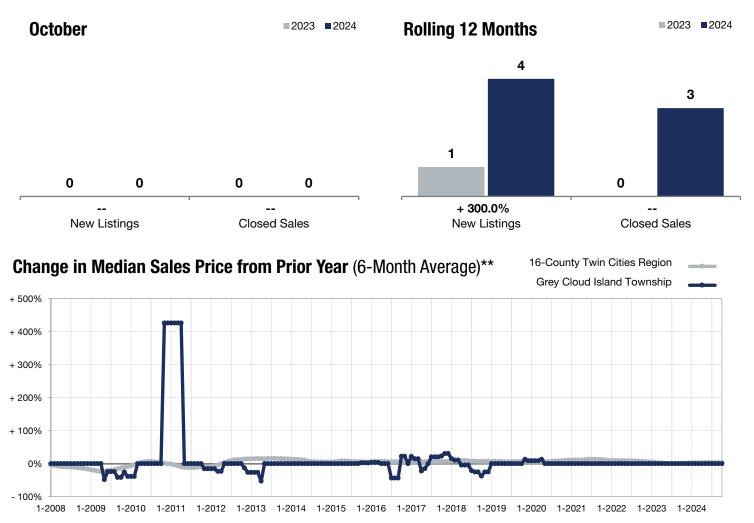

## Grey Cloud Island Township

|      |                                  |          | -             |                    |               |  |  |
|------|----------------------------------|----------|---------------|--------------------|---------------|--|--|
| 0    | Change in<br><b>New Listings</b> |          | nge in        | Change in          |               |  |  |
| Ne   |                                  |          | d Sales       | Median Sales Price |               |  |  |
|      |                                  |          |               |                    |               |  |  |
|      |                                  |          |               |                    |               |  |  |
|      | Octobe                           | r        | Rolli         | ng 12 N            | lonths        |  |  |
| 2023 |                                  | r<br>+/- | Rolli<br>2023 | ng 12 N<br>2024    | lonths<br>+/- |  |  |

| New Listings                             | 0    | 0    |         | 1    | 4         | + 300.0% |
|------------------------------------------|------|------|---------|------|-----------|----------|
| Closed Sales                             | 0    | 0    |         | 0    | 3         |          |
| Median Sales Price*                      | \$0  | \$0  |         | \$0  | \$305,000 |          |
| Average Sales Price*                     | \$0  | \$0  |         | \$0  | \$448,333 |          |
| Price Per Square Foot*                   | \$0  | \$0  |         | \$0  | \$236     |          |
| Percent of Original List Price Received* | 0.0% | 0.0% |         | 0.0% | 96.8%     |          |
| Days on Market Until Sale                | 0    | 0    |         | 0    | 95        |          |
| Inventory of Homes for Sale              | 1    | 0    | -100.0% |      |           |          |
| Months Supply of Inventory               | 0.0  | 0.0  |         |      |           |          |

\* Does not account for seller concessions. | Activity for one month can sometimes look extreme due to small sample size.

\*\* Each dot represents the change in median sales price from the prior year using a 6-month weighted average. This means that each of the 6 months used in a dot are proportioned according to their share of sales during that period.