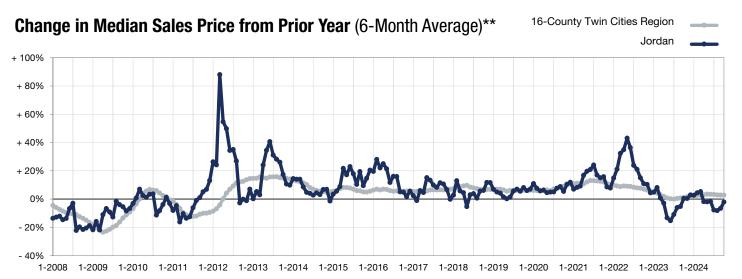

202

<sup>\*</sup> Does not account for seller concessions. | Activity for one month can sometimes look extreme due to small sample size.

<sup>\*\*</sup> Each dot represents the change in median sales price from the prior year using a 6-month weighted average. This means that each of the 6 months used in a dot are proportioned according to their share of sales during that period.