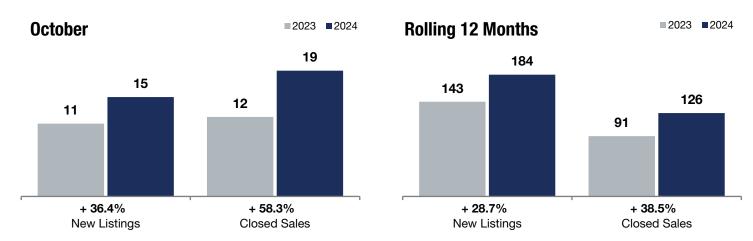

**Rolling 12 Months** 

+ 58.3%

+ 9.7%

Change in **New Listings** 

**October** 

+ 36.4%

Change in **Closed Sales** 

Change in **Median Sales Price** 

## Jordan

| 23    | 2024      | +/-     | 2023      | 2024      | +/-     |  |  |
|-------|-----------|---------|-----------|-----------|---------|--|--|
| 1     | 15        | + 36.4% | 143       | 184       | + 28.7% |  |  |
| 2     | 19        | + 58.3% | 91        | 126       | + 38.5% |  |  |
| 6,450 | \$467,860 | + 9.7%  | \$420,000 | \$400,488 | -4.6%   |  |  |
| 9,066 | \$492,887 | + 7.4%  | \$409,083 | \$448,003 | + 9.5%  |  |  |
|       |           |         |           |           |         |  |  |

| 11        | 15                                                         | + 36.4%                                                                           | 143                                                                                                                                                                                                                                                                      | 184                                                                                                                                                                                                                                                                                                                                                | + 28.7%                                                                                                                                                                                                                                                                                                                                                                                                                       |
|-----------|------------------------------------------------------------|-----------------------------------------------------------------------------------|--------------------------------------------------------------------------------------------------------------------------------------------------------------------------------------------------------------------------------------------------------------------------|----------------------------------------------------------------------------------------------------------------------------------------------------------------------------------------------------------------------------------------------------------------------------------------------------------------------------------------------------|-------------------------------------------------------------------------------------------------------------------------------------------------------------------------------------------------------------------------------------------------------------------------------------------------------------------------------------------------------------------------------------------------------------------------------|
| 12        | 19                                                         | + 58.3%                                                                           | 91                                                                                                                                                                                                                                                                       | 126                                                                                                                                                                                                                                                                                                                                                | + 38.5%                                                                                                                                                                                                                                                                                                                                                                                                                       |
| \$426,450 | \$467,860                                                  | + 9.7%                                                                            | \$420,000                                                                                                                                                                                                                                                                | \$400,488                                                                                                                                                                                                                                                                                                                                          | -4.6%                                                                                                                                                                                                                                                                                                                                                                                                                         |
| \$459,066 | \$492,887                                                  | + 7.4%                                                                            | \$409,083                                                                                                                                                                                                                                                                | \$448,003                                                                                                                                                                                                                                                                                                                                          | + 9.5%                                                                                                                                                                                                                                                                                                                                                                                                                        |
| \$190     | \$212                                                      | + 11.5%                                                                           | \$185                                                                                                                                                                                                                                                                    | \$198                                                                                                                                                                                                                                                                                                                                              | + 6.7%                                                                                                                                                                                                                                                                                                                                                                                                                        |
| 95.1%     | 98.8%                                                      | + 3.9%                                                                            | 96.5%                                                                                                                                                                                                                                                                    | 97.8%                                                                                                                                                                                                                                                                                                                                              | + 1.3%                                                                                                                                                                                                                                                                                                                                                                                                                        |
| 75        | 29                                                         | -61.3%                                                                            | 61                                                                                                                                                                                                                                                                       | 57                                                                                                                                                                                                                                                                                                                                                 | -6.6%                                                                                                                                                                                                                                                                                                                                                                                                                         |
| 35        | 25                                                         | -28.6%                                                                            |                                                                                                                                                                                                                                                                          |                                                                                                                                                                                                                                                                                                                                                    |                                                                                                                                                                                                                                                                                                                                                                                                                               |
| 4.6       | 2.3                                                        | -50.0%                                                                            |                                                                                                                                                                                                                                                                          |                                                                                                                                                                                                                                                                                                                                                    |                                                                                                                                                                                                                                                                                                                                                                                                                               |
|           | 12<br>\$426,450<br>\$459,066<br>\$190<br>95.1%<br>75<br>35 | 12 19 \$426,450 \$467,860 \$459,066 \$492,887 \$190 \$212 95.1% 98.8% 75 29 35 25 | 12       19       + 58.3%         \$426,450       \$467,860       + 9.7%         \$459,066       \$492,887       + 7.4%         \$190       \$212       + 11.5%         95.1%       98.8%       + 3.9%         75       29       -61.3%         35       25       -28.6% | 12       19       + 58.3%       91         \$426,450       \$467,860       + 9.7%       \$420,000         \$459,066       \$492,887       + 7.4%       \$409,083         \$190       \$212       + 11.5%       \$185         95.1%       98.8%       + 3.9%       96.5%         75       29       -61.3%       61         35       25       -28.6% | 12       19       + 58.3%       91       126         \$426,450       \$467,860       + 9.7%       \$420,000       \$400,488         \$459,066       \$492,887       + 7.4%       \$409,083       \$448,003         \$190       \$212       + 11.5%       \$185       \$198         95.1%       98.8%       + 3.9%       96.5%       97.8%         75       29       -61.3%       61       57         35       25       -28.6% |