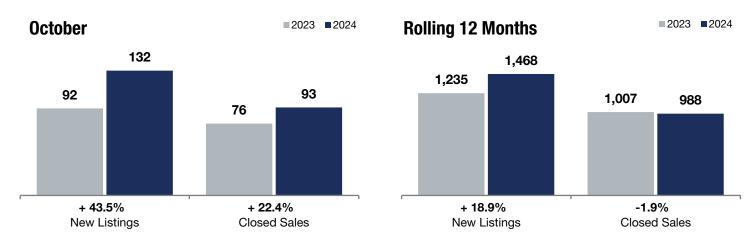

**Rolling 12 Months** 

+ 43.5%

+ 22.4%

+ 10.8%

Change in **New Listings** 

**October** 

Change in **Closed Sales** 

Change in **Median Sales Price** 

## **Maple Grove**

|           |           |         |           | <b>.</b>  |         |
|-----------|-----------|---------|-----------|-----------|---------|
| 2023      | 2024      | +/-     | 2023      | 2024      | +/-     |
| 92        | 132       | + 43.5% | 1,235     | 1,468     | + 18.9% |
| 76        | 93        | + 22.4% | 1,007     | 988       | -1.9%   |
| \$370,000 | \$410,000 | + 10.8% | \$385,000 | \$400,000 | + 3.9%  |
| \$436,107 | \$489,919 | + 12.3% | \$462,131 | \$474,436 | + 2.7%  |
| \$192     | \$199     | + 3.8%  | \$195     | \$201     | + 3.0%  |

| 92        | 132                                                         | + 43.5%                                                                             | 1,235                                                                                                                                                       | 1,468                                                                                                                                                                                                                                                                                                                                                      | + 18.9%                                                                                                                                                                                                                                                                                                                                                                                                                               |
|-----------|-------------------------------------------------------------|-------------------------------------------------------------------------------------|-------------------------------------------------------------------------------------------------------------------------------------------------------------|------------------------------------------------------------------------------------------------------------------------------------------------------------------------------------------------------------------------------------------------------------------------------------------------------------------------------------------------------------|---------------------------------------------------------------------------------------------------------------------------------------------------------------------------------------------------------------------------------------------------------------------------------------------------------------------------------------------------------------------------------------------------------------------------------------|
| 76        | 93                                                          | + 22.4%                                                                             | 1,007                                                                                                                                                       | 988                                                                                                                                                                                                                                                                                                                                                        | -1.9%                                                                                                                                                                                                                                                                                                                                                                                                                                 |
| \$370,000 | \$410,000                                                   | + 10.8%                                                                             | \$385,000                                                                                                                                                   | \$400,000                                                                                                                                                                                                                                                                                                                                                  | + 3.9%                                                                                                                                                                                                                                                                                                                                                                                                                                |
| \$436,107 | \$489,919                                                   | + 12.3%                                                                             | \$462,131                                                                                                                                                   | \$474,436                                                                                                                                                                                                                                                                                                                                                  | + 2.7%                                                                                                                                                                                                                                                                                                                                                                                                                                |
| \$192     | \$199                                                       | + 3.8%                                                                              | \$195                                                                                                                                                       | \$201                                                                                                                                                                                                                                                                                                                                                      | + 3.0%                                                                                                                                                                                                                                                                                                                                                                                                                                |
| 97.9%     | 98.7%                                                       | + 0.8%                                                                              | 99.7%                                                                                                                                                       | 99.1%                                                                                                                                                                                                                                                                                                                                                      | -0.6%                                                                                                                                                                                                                                                                                                                                                                                                                                 |
| 29        | 32                                                          | + 10.3%                                                                             | 35                                                                                                                                                          | 39                                                                                                                                                                                                                                                                                                                                                         | + 11.4%                                                                                                                                                                                                                                                                                                                                                                                                                               |
| 176       | 203                                                         | + 15.3%                                                                             |                                                                                                                                                             |                                                                                                                                                                                                                                                                                                                                                            |                                                                                                                                                                                                                                                                                                                                                                                                                                       |
| 2.1       | 2.4                                                         | + 14.3%                                                                             |                                                                                                                                                             |                                                                                                                                                                                                                                                                                                                                                            |                                                                                                                                                                                                                                                                                                                                                                                                                                       |
|           | 76<br>\$370,000<br>\$436,107<br>\$192<br>97.9%<br>29<br>176 | 76 93 \$370,000 \$410,000 \$436,107 \$489,919 \$192 \$199 97.9% 98.7% 29 32 176 203 | 76 93 + 22.4%<br>\$370,000 \$410,000 + 10.8%<br>\$436,107 \$489,919 + 12.3%<br>\$192 \$199 + 3.8%<br>97.9% 98.7% + 0.8%<br>29 32 + 10.3%<br>176 203 + 15.3% | 76       93       + 22.4%       1,007         \$370,000       \$410,000       + 10.8%       \$385,000         \$436,107       \$489,919       + 12.3%       \$462,131         \$192       \$199       + 3.8%       \$195         97.9%       98.7%       + 0.8%       99.7%         29       32       + 10.3%       35         176       203       + 15.3% | 76       93       + 22.4%       1,007       988         \$370,000       \$410,000       + 10.8%       \$385,000       \$400,000         \$436,107       \$489,919       + 12.3%       \$462,131       \$474,436         \$192       \$199       + 3.8%       \$195       \$201         97.9%       98.7%       + 0.8%       99.7%       99.1%         29       32       + 10.3%       35       39         176       203       + 15.3% |