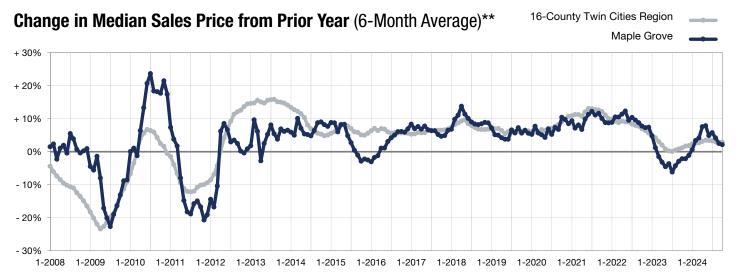

Does not account for seller concessions. | Activity for one month can sometimes look extreme due to small sample size.

<sup>\*\*</sup> Each dot represents the change in median sales price from the prior year using a 6-month weighted average. This means that each of the 6 months used in a dot are proportioned according to their share of sales during that period.