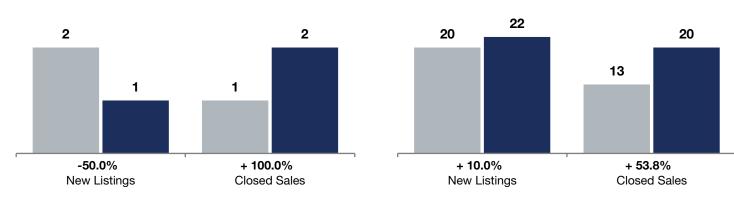

|                                          |           | October     |             |           | <b>Rolling 12 Months</b> |          |  |
|------------------------------------------|-----------|-------------|-------------|-----------|--------------------------|----------|--|
|                                          | 2023      | 2024        | +/-         | 2023      | 2024                     | +/-      |  |
| New Listings                             | 2         | 1           | -50.0%      | 20        | 22                       | + 10.0%  |  |
| Closed Sales                             | 1         | 2           | + 100.0%    | 13        | 20                       | + 53.8%  |  |
| Median Sales Price*                      | \$799,000 | \$1,154,500 | + 44.5%     | \$799,000 | \$752,500                | -5.8%    |  |
| Average Sales Price*                     | \$799,000 | \$1,154,500 | + 44.5%     | \$788,911 | \$792,095                | + 0.4%   |  |
| Price Per Square Foot*                   | \$763     | \$592       | -22.4%      | \$446     | \$416                    | -6.8%    |  |
| Percent of Original List Price Received* | 100.0%    | 90.1%       | -9.9%       | 99.1%     | 93.6%                    | -5.5%    |  |
| Days on Market Until Sale                | 1         | 138         | + 13,700.0% | 24        | 52                       | + 116.7% |  |
| Inventory of Homes for Sale              | 3         | 0           | -100.0%     |           |                          |          |  |
| Months Supply of Inventory               | 1.6       | 0.0         | -100.0%     |           |                          |          |  |