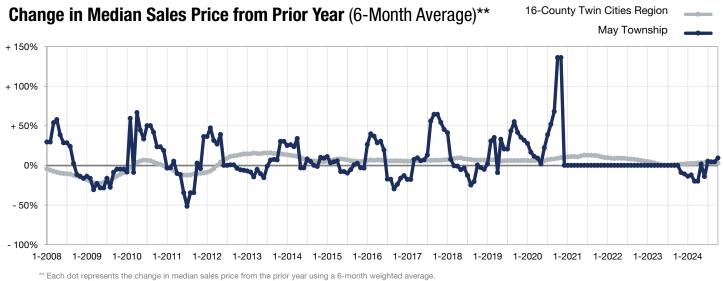

0 | \$1,154,500 | + 44.5%     | \$788,911 | \$792,095                | + 0.4%   |  |
| Price Per Square Foot*                   | \$763     | \$592       | -22.4%      | \$446     | \$416                    | -6.8%    |  |
| Percent of Original List Price Received* | 100.0%    | 90.1%       | -9.9%       | 99.1%     | 93.6%                    | -5.5%    |  |
| Days on Market Until Sale                | 1         | 138         | + 13,700.0% | 24        | 52                       | + 116.7% |  |
| Inventory of Homes for Sale              | 3         | 0           | -100.0%     |           |                          |          |  |
| Months Supply of Inventory               | 1.6       | 0.0         | -100.0%     |           |                          |          |  |

## **October**