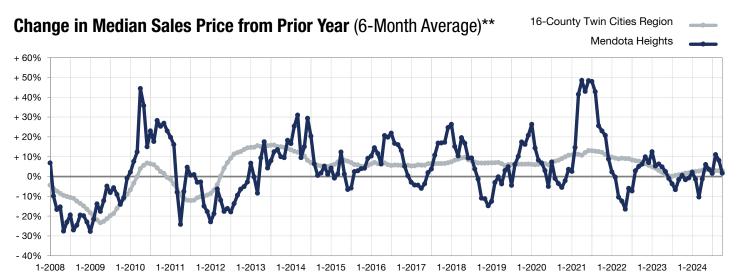

<sup>\*</sup> Does not account for seller concessions. | Activity for one month can sometimes look extreme due to small sample size.

<sup>\*\*</sup> Each dot represents the change in median sales price from the prior year using a 6-month weighted average.

This means that each of the 6 months used in a dot are proportioned according to their share of sales during that period.