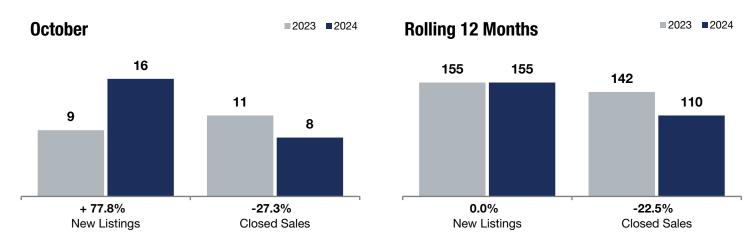

**Rolling 12 Months** 

+ 77.8%

- 27.3%

+ 7.0%

Change in **New Listings** 

**October** 

Change in Closed Sales

Change in Median Sales Price

## **Mendota Heights**

| 2023      | 2024                                                            | +/-                                                                                                                                                                                 | 2023                                                                                                                                                                                                                                                                                                                                                                                          | 2024                                                                                                                                                                                                                                                                                                                                                                                                                                                                                                          | +/-                                                                                                                                                                                                                                                                                                                                                                                                                                                                                                                                                                                                                           |
|-----------|-----------------------------------------------------------------|-------------------------------------------------------------------------------------------------------------------------------------------------------------------------------------|-----------------------------------------------------------------------------------------------------------------------------------------------------------------------------------------------------------------------------------------------------------------------------------------------------------------------------------------------------------------------------------------------|---------------------------------------------------------------------------------------------------------------------------------------------------------------------------------------------------------------------------------------------------------------------------------------------------------------------------------------------------------------------------------------------------------------------------------------------------------------------------------------------------------------|-------------------------------------------------------------------------------------------------------------------------------------------------------------------------------------------------------------------------------------------------------------------------------------------------------------------------------------------------------------------------------------------------------------------------------------------------------------------------------------------------------------------------------------------------------------------------------------------------------------------------------|
| 9         | 16                                                              | + 77.8%                                                                                                                                                                             | 155                                                                                                                                                                                                                                                                                                                                                                                           | 155                                                                                                                                                                                                                                                                                                                                                                                                                                                                                                           | 0.0%                                                                                                                                                                                                                                                                                                                                                                                                                                                                                                                                                                                                                          |
| 11        | 8                                                               | -27.3%                                                                                                                                                                              | 142                                                                                                                                                                                                                                                                                                                                                                                           | 110                                                                                                                                                                                                                                                                                                                                                                                                                                                                                                           | -22.5%                                                                                                                                                                                                                                                                                                                                                                                                                                                                                                                                                                                                                        |
| \$510,000 | \$545,500                                                       | + 7.0%                                                                                                                                                                              | \$502,750                                                                                                                                                                                                                                                                                                                                                                                     | \$535,000                                                                                                                                                                                                                                                                                                                                                                                                                                                                                                     | + 6.4%                                                                                                                                                                                                                                                                                                                                                                                                                                                                                                                                                                                                                        |
| \$493,245 | \$508,575                                                       | + 3.1%                                                                                                                                                                              | \$558,622                                                                                                                                                                                                                                                                                                                                                                                     | \$613,633                                                                                                                                                                                                                                                                                                                                                                                                                                                                                                     | + 9.8%                                                                                                                                                                                                                                                                                                                                                                                                                                                                                                                                                                                                                        |
| \$219     | \$209                                                           | -4.4%                                                                                                                                                                               | \$206                                                                                                                                                                                                                                                                                                                                                                                         | \$226                                                                                                                                                                                                                                                                                                                                                                                                                                                                                                         | + 9.7%                                                                                                                                                                                                                                                                                                                                                                                                                                                                                                                                                                                                                        |
| 99.6%     | 95.8%                                                           | -3.8%                                                                                                                                                                               | 99.5%                                                                                                                                                                                                                                                                                                                                                                                         | 97.9%                                                                                                                                                                                                                                                                                                                                                                                                                                                                                                         | -1.6%                                                                                                                                                                                                                                                                                                                                                                                                                                                                                                                                                                                                                         |
| 56        | 25                                                              | -55.4%                                                                                                                                                                              | 41                                                                                                                                                                                                                                                                                                                                                                                            | 55                                                                                                                                                                                                                                                                                                                                                                                                                                                                                                            | + 34.1%                                                                                                                                                                                                                                                                                                                                                                                                                                                                                                                                                                                                                       |
| 22        | 33                                                              | + 50.0%                                                                                                                                                                             |                                                                                                                                                                                                                                                                                                                                                                                               |                                                                                                                                                                                                                                                                                                                                                                                                                                                                                                               |                                                                                                                                                                                                                                                                                                                                                                                                                                                                                                                                                                                                                               |
| 2.0       | 3.5                                                             | + 75.0%                                                                                                                                                                             |                                                                                                                                                                                                                                                                                                                                                                                               |                                                                                                                                                                                                                                                                                                                                                                                                                                                                                                               |                                                                                                                                                                                                                                                                                                                                                                                                                                                                                                                                                                                                                               |
|           | 9<br>11<br>\$510,000<br>\$493,245<br>\$219<br>99.6%<br>56<br>22 | 2023     2024       9     16       11     8       \$510,000     \$545,500       \$493,245     \$508,575       \$219     \$209       99.6%     95.8%       56     25       22     33 | 2023         2024         + / -           9         16         + 77.8%           11         8         -27.3%           \$510,000         \$545,500         + 7.0%           \$493,245         \$508,575         + 3.1%           \$219         \$209         -4.4%           99.6%         95.8%         -3.8%           56         25         -55.4%           22         33         + 50.0% | 2023         2024         + / -         2023           9         16         + 77.8%         155           11         8         -27.3%         142           \$510,000         \$545,500         + 7.0%         \$502,750           \$493,245         \$508,575         + 3.1%         \$558,622           \$219         \$209         -4.4%         \$206           99.6%         95.8%         -3.8%         99.5%           56         25         -55.4%         41           22         33         + 50.0% | 2023         2024         + / -         2023         2024           9         16         + 77.8%         155         155           11         8         -27.3%         142         110           \$510,000         \$545,500         + 7.0%         \$502,750         \$535,000           \$493,245         \$508,575         + 3.1%         \$558,622         \$613,633           \$219         \$209         -4.4%         \$206         \$226           99.6%         95.8%         -3.8%         99.5%         97.9%           56         25         -55.4%         41         55           22         33         + 50.0% |