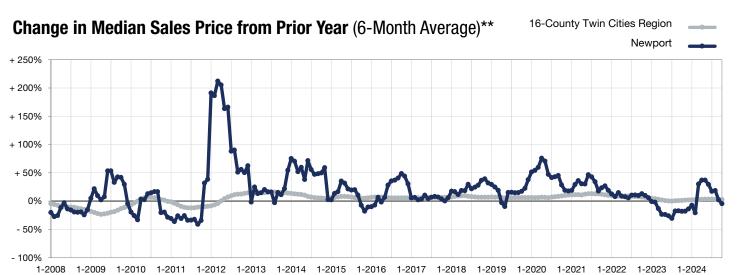

<sup>\*</sup> Does not account for seller concessions. | Activity for one month can sometimes look extreme due to small sample size.

<sup>\*\*</sup> Each dot represents the change in median sales price from the prior year using a 6-month weighted average.

This means that each of the 6 months used in a dot are proportioned according to their share of sales during that period.