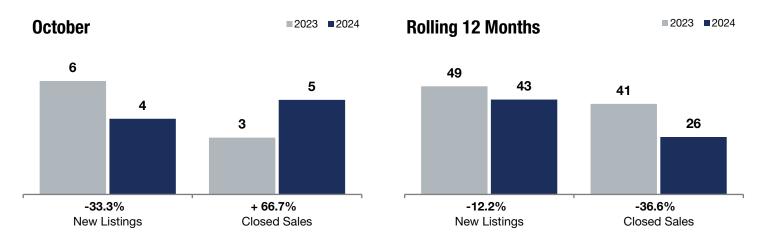

## **Newport**

- 33.3% + 66.7% - 14.1%

Change in Char
New Listings Close

Change in Closed Sales

Change in Median Sales Price

| October | Rolling 12 Months |
|---------|-------------------|
|---------|-------------------|

| 2023      | 2024                                                     | +/-                                                                               | 2023                                                                                                                                     | 2024                                                                                                                                                                                                                                                                                                                                                                                | +/-                                                                                                                                                                                                                                                                                                                                                                                                                                                                    |
|-----------|----------------------------------------------------------|-----------------------------------------------------------------------------------|------------------------------------------------------------------------------------------------------------------------------------------|-------------------------------------------------------------------------------------------------------------------------------------------------------------------------------------------------------------------------------------------------------------------------------------------------------------------------------------------------------------------------------------|------------------------------------------------------------------------------------------------------------------------------------------------------------------------------------------------------------------------------------------------------------------------------------------------------------------------------------------------------------------------------------------------------------------------------------------------------------------------|
| 6         | 4                                                        | -33.3%                                                                            | 49                                                                                                                                       | 43                                                                                                                                                                                                                                                                                                                                                                                  | -12.2%                                                                                                                                                                                                                                                                                                                                                                                                                                                                 |
| 3         | 5                                                        | + 66.7%                                                                           | 41                                                                                                                                       | 26                                                                                                                                                                                                                                                                                                                                                                                  | -36.6%                                                                                                                                                                                                                                                                                                                                                                                                                                                                 |
| \$354,000 | \$304,000                                                | -14.1%                                                                            | \$338,000                                                                                                                                | \$325,000                                                                                                                                                                                                                                                                                                                                                                           | -3.8%                                                                                                                                                                                                                                                                                                                                                                                                                                                                  |
| \$336,333 | \$350,800                                                | + 4.3%                                                                            | \$351,942                                                                                                                                | \$358,242                                                                                                                                                                                                                                                                                                                                                                           | + 1.8%                                                                                                                                                                                                                                                                                                                                                                                                                                                                 |
| \$189     | \$196                                                    | + 3.6%                                                                            | \$203                                                                                                                                    | \$204                                                                                                                                                                                                                                                                                                                                                                               | + 0.4%                                                                                                                                                                                                                                                                                                                                                                                                                                                                 |
| 96.1%     | 98.0%                                                    | + 2.0%                                                                            | 99.3%                                                                                                                                    | 98.9%                                                                                                                                                                                                                                                                                                                                                                               | -0.4%                                                                                                                                                                                                                                                                                                                                                                                                                                                                  |
| 13        | 43                                                       | + 230.8%                                                                          | 35                                                                                                                                       | 38                                                                                                                                                                                                                                                                                                                                                                                  | + 8.6%                                                                                                                                                                                                                                                                                                                                                                                                                                                                 |
| 4         | 8                                                        | + 100.0%                                                                          |                                                                                                                                          |                                                                                                                                                                                                                                                                                                                                                                                     |                                                                                                                                                                                                                                                                                                                                                                                                                                                                        |
| 1.2       | 2.9                                                      | + 141.7%                                                                          |                                                                                                                                          |                                                                                                                                                                                                                                                                                                                                                                                     |                                                                                                                                                                                                                                                                                                                                                                                                                                                                        |
|           | 6<br>3<br>\$354,000<br>\$336,333<br>\$189<br>96.1%<br>13 | 6 4 3 5 \$354,000 \$304,000 \$336,333 \$350,800 \$189 \$196 96.1% 98.0% 13 43 4 8 | 6 4 -33.3% 3 5 +66.7% \$354,000 \$304,000 -14.1% \$336,333 \$350,800 +4.3% \$189 \$196 +3.6% 96.1% 98.0% +2.0% 13 43 +230.8% 4 8 +100.0% | 6       4       -33.3%       49         3       5       +66.7%       41         \$354,000       \$304,000       -14.1%       \$338,000         \$336,333       \$350,800       +4.3%       \$351,942         \$189       \$196       +3.6%       \$203         96.1%       98.0%       +2.0%       99.3%         13       43       +230.8%       35         4       8       +100.0% | 6       4       -33.3%       49       43         3       5       +66.7%       41       26         \$354,000       \$304,000       -14.1%       \$338,000       \$325,000         \$336,333       \$350,800       +4.3%       \$351,942       \$358,242         \$189       \$196       +3.6%       \$203       \$204         96.1%       98.0%       +2.0%       99.3%       98.9%         13       43       +230.8%       35       38         4       8       +100.0% |

<sup>\*</sup> Does not account for seller concessions. | Activity for one month can sometimes look extreme due to small sample size.

<sup>\*\*</sup> Each dot represents the change in median sales price from the prior year using a 6-month weighted average.