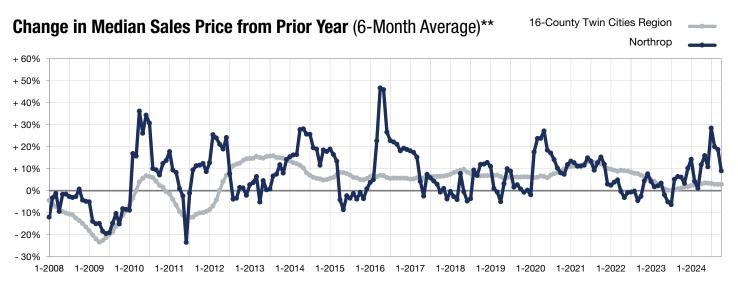

<sup>\*</sup> Does not account for seller concessions. | Activity for one month can sometimes look extreme due to small sample size.

<sup>\*\*</sup> Each dot represents the change in median sales price from the prior year using a 6-month weighted average. This means that each of the 6 months used in a dot are proportioned according to their share of sales during that period.