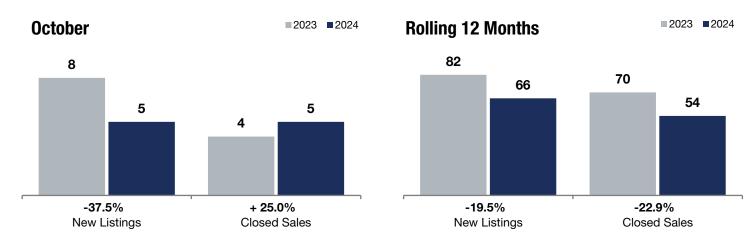

**Rolling 12 Months** 

- 37.5%

+ 25.0%

- 6.7%

Change in **New Listings** 

**October** 

Change in **Closed Sales** 

Change in **Median Sales Price** 

## **Northrop**

| 2023      | 2024      | +/-     | 2023      | 2024      | +/-    |  |
|-----------|-----------|---------|-----------|-----------|--------|--|
| 8         | 5         | -37.5%  | 82        | 66        | -19.5% |  |
| 4         | 5         | + 25.0% | 70        | 54        | -22.9% |  |
| \$412,500 | \$385,000 | -6.7%   | \$365,000 | \$400,500 | + 9.7% |  |
| \$447,500 | \$410,180 | -8.3%   | \$395,052 | \$416,866 | + 5.5% |  |
| \$299     | \$247     | -17.4%  | \$247     | \$238     | -3.3%  |  |

| 8         | 5                                                   | -37.5%                                                                                    | 82                                                                                                                              | ee                                                                                                                                                                                                             | 40.50/                                                                                                                                                                                                  |
|-----------|-----------------------------------------------------|-------------------------------------------------------------------------------------------|---------------------------------------------------------------------------------------------------------------------------------|----------------------------------------------------------------------------------------------------------------------------------------------------------------------------------------------------------------|---------------------------------------------------------------------------------------------------------------------------------------------------------------------------------------------------------|
|           |                                                     |                                                                                           | 02                                                                                                                              | 66                                                                                                                                                                                                             | -19.5%                                                                                                                                                                                                  |
| 4         | 5                                                   | + 25.0%                                                                                   | 70                                                                                                                              | 54                                                                                                                                                                                                             | -22.9%                                                                                                                                                                                                  |
| \$412,500 | \$385,000                                           | -6.7%                                                                                     | \$365,000                                                                                                                       | \$400,500                                                                                                                                                                                                      | + 9.7%                                                                                                                                                                                                  |
| \$447,500 | \$410,180                                           | -8.3%                                                                                     | \$395,052                                                                                                                       | \$416,866                                                                                                                                                                                                      | + 5.5%                                                                                                                                                                                                  |
| \$299     | \$247                                               | -17.4%                                                                                    | \$247                                                                                                                           | \$238                                                                                                                                                                                                          | -3.3%                                                                                                                                                                                                   |
| 101.7%    | 101.7%                                              | 0.0%                                                                                      | 101.1%                                                                                                                          | 101.7%                                                                                                                                                                                                         | + 0.6%                                                                                                                                                                                                  |
| 9         | 17                                                  | + 88.9%                                                                                   | 23                                                                                                                              | 26                                                                                                                                                                                                             | + 13.0%                                                                                                                                                                                                 |
| 6         | 5                                                   | -16.7%                                                                                    |                                                                                                                                 |                                                                                                                                                                                                                |                                                                                                                                                                                                         |
| 1.0       | 1.2                                                 | + 20.0%                                                                                   |                                                                                                                                 |                                                                                                                                                                                                                |                                                                                                                                                                                                         |
|           | \$412,500<br>\$447,500<br>\$299<br>101.7%<br>9<br>6 | \$412,500 \$385,000<br>\$447,500 \$410,180<br>\$299 \$247<br>101.7% 101.7%<br>9 17<br>6 5 | \$412,500 \$385,000 -6.7%<br>\$447,500 \$410,180 -8.3%<br>\$299 \$247 -17.4%<br>101.7% 101.7% 0.0%<br>9 17 +88.9%<br>6 5 -16.7% | \$412,500 <b>\$385,000</b> -6.7% \$365,000<br>\$447,500 <b>\$410,180</b> -8.3% \$395,052<br>\$299 <b>\$247</b> -17.4% \$247<br>101.7% <b>101.7</b> % 0.0% 101.1%<br>9 <b>17</b> +88.9% 23<br>6 <b>5</b> -16.7% | \$412,500 \$385,000 -6.7% \$365,000 \$400,500<br>\$447,500 \$410,180 -8.3% \$395,052 \$416,866<br>\$299 \$247 -17.4% \$247 \$238<br>101.7% 101.7% 0.0% 101.1% 101.7%<br>9 17 +88.9% 23 26<br>6 5 -16.7% |