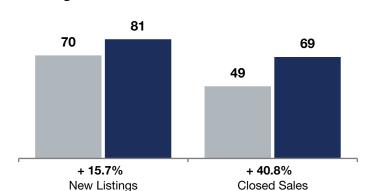

**Rolling 12 Months** 

## **Rolling 12 Months**

|                                          | 2023      | 2024      | +/-      | 2023      | 2024      | +/-     |
|------------------------------------------|-----------|-----------|----------|-----------|-----------|---------|
| New Listings                             | 7         | 9         | + 28.6%  | 70        | 81        | + 15.7% |
| Closed Sales                             | 2         | 5         | + 150.0% | 49        | 69        | + 40.8% |
| Median Sales Price*                      | \$322,450 | \$330,000 | + 2.3%   | \$287,500 | \$299,000 | + 4.0%  |
| Average Sales Price*                     | \$322,450 | \$352,300 | + 9.3%   | \$323,850 | \$310,022 | -4.3%   |
| Price Per Square Foot*                   | \$177     | \$215     | + 21.4%  | \$176     | \$163     | -7.7%   |
| Percent of Original List Price Received* | 95.8%     | 95.9%     | + 0.1%   | 96.7%     | 97.8%     | + 1.1%  |
| Days on Market Until Sale                | 134       | 12        | -91.0%   | 57        | 31        | -45.6%  |
| Inventory of Homes for Sale              | 9         | 10        | + 11.1%  |           |           |         |
| Months Supply of Inventory               | 2.0       | 1.8       | -10.0%   |           |           |         |