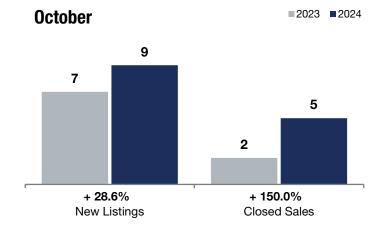

## Norwood Young America

+ 28.6%

+ 150.0%

+ 2.3%

Change in **New Listings** 

Change in Closed Sales

Change in Median Sales Price

| October |
|---------|
|---------|

## **Rolling 12 Months**

|                                          | 2023      | 2024      | +/-      | 2023      | 2024      | +/-     |
|------------------------------------------|-----------|-----------|----------|-----------|-----------|---------|
| New Listings                             | 7         | 9         | + 28.6%  | 70        | 81        | + 15.7% |
| Closed Sales                             | 2         | 5         | + 150.0% | 49        | 69        | + 40.8% |
| Median Sales Price*                      | \$322,450 | \$330,000 | + 2.3%   | \$287,500 | \$299,000 | + 4.0%  |
| Average Sales Price*                     | \$322,450 | \$352,300 | + 9.3%   | \$323,850 | \$310,022 | -4.3%   |
| Price Per Square Foot*                   | \$177     | \$215     | + 21.4%  | \$176     | \$163     | -7.7%   |
| Percent of Original List Price Received* | 95.8%     | 95.9%     | + 0.1%   | 96.7%     | 97.8%     | + 1.1%  |
| Days on Market Until Sale                | 134       | 12        | -91.0%   | 57        | 31        | -45.6%  |
| Inventory of Homes for Sale              | 9         | 10        | + 11.1%  |           |           |         |
| Months Supply of Inventory               | 2.0       | 1.8       | -10.0%   |           |           |         |