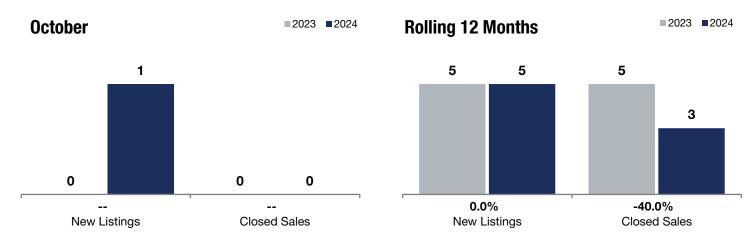

**Rolling 12 Months** 

## Randolph

| Change in    | Change in    | Change in          |
|--------------|--------------|--------------------|
| New Listings | Closed Sales | Median Sales Price |

|                                          |      | Octobei |          |           | Homing 12 Months |         |  |
|------------------------------------------|------|---------|----------|-----------|------------------|---------|--|
|                                          | 2023 | 2024    | +/-      | 2023      | 2024             | +/-     |  |
| New Listings                             | 0    | 1       |          | 5         | 5                | 0.0%    |  |
| Closed Sales                             | 0    | 0       |          | 5         | 3                | -40.0%  |  |
| Median Sales Price*                      | \$0  | \$0     |          | \$377,500 | \$410,000        | + 8.6%  |  |
| Average Sales Price*                     | \$0  | \$0     |          | \$383,780 | \$520,633        | + 35.7% |  |
| Price Per Square Foot*                   | \$0  | \$0     |          | \$170     | \$172            | + 1.4%  |  |
| Percent of Original List Price Received* | 0.0% | 0.0%    |          | 98.1%     | 96.6%            | -1.5%   |  |
| Days on Market Until Sale                | 0    | 0       |          | 14        | 20               | + 42.9% |  |
| Inventory of Homes for Sale              | 1    | 3       | + 200.0% |           |                  |         |  |
| Months Supply of Inventory               | 0.8  | 1.0     | + 25.0%  |           |                  |         |  |

October

<sup>\*</sup> Does not account for seller concessions. | Activity for one month can sometimes look extreme due to small sample size.

<sup>\*\*</sup> Each dot represents the change in median sales price from the prior year using a 6-month weighted average.