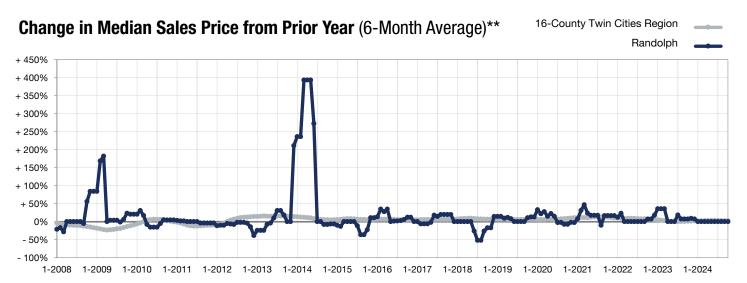

October

<sup>\*</sup> Does not account for seller concessions. | Activity for one month can sometimes look extreme due to small sample size.

<sup>\*\*</sup> Each dot represents the change in median sales price from the prior year using a 6-month weighted average.

This means that each of the 6 months used in a dot are proportioned according to their share of sales during that period.