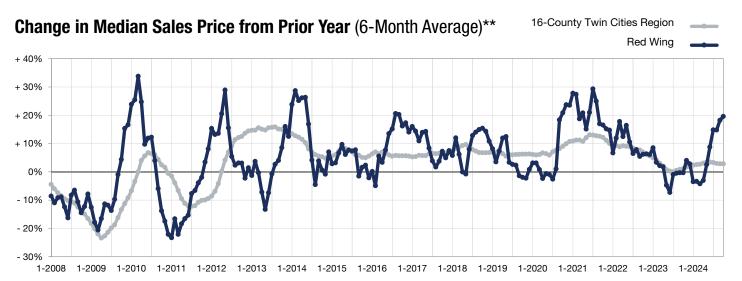

<sup>\*</sup> Does not account for seller concessions. | Activity for one month can sometimes look extreme due to small sample size.

<sup>\*\*</sup> Each dot represents the change in median sales price from the prior year using a 6-month weighted average.

This means that each of the 6 months used in a dot are proportioned according to their share of sales during that period.