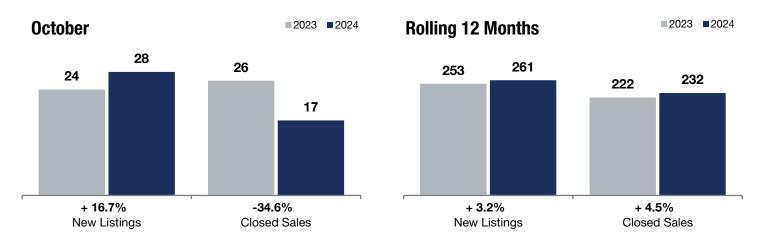

**Rolling 12 Months** 

+ 16.7%

- 34.6%

+ 19.5%

Change in **New Listings** 

October

Change in Closed Sales

Change in Median Sales Price

## **Red Wing**

|                                          |           | Cotobol   |         |           | rioning 12 months |         |  |
|------------------------------------------|-----------|-----------|---------|-----------|-------------------|---------|--|
|                                          | 2023      | 2024      | +/-     | 2023      | 2024              | +/-     |  |
| New Listings                             | 24        | 28        | + 16.7% | 253       | 261               | + 3.2%  |  |
| Closed Sales                             | 26        | 17        | -34.6%  | 222       | 232               | + 4.5%  |  |
| Median Sales Price*                      | \$272,000 | \$325,000 | + 19.5% | \$250,000 | \$280,000         | + 12.0% |  |
| Average Sales Price*                     | \$284,752 | \$328,788 | + 15.5% | \$270,429 | \$314,606         | + 16.3% |  |
| Price Per Square Foot*                   | \$153     | \$173     | + 12.7% | \$153     | \$161             | + 5.1%  |  |
| Percent of Original List Price Received* | 98.3%     | 96.0%     | -2.3%   | 97.3%     | 97.1%             | -0.2%   |  |
| Days on Market Until Sale                | 32        | 54        | + 68.8% | 49        | 60                | + 22.4% |  |
| Inventory of Homes for Sale              | 60        | 39        | -35.0%  |           |                   |         |  |
| Months Supply of Inventory               | 3.3       | 2.0       | -39.4%  |           |                   |         |  |