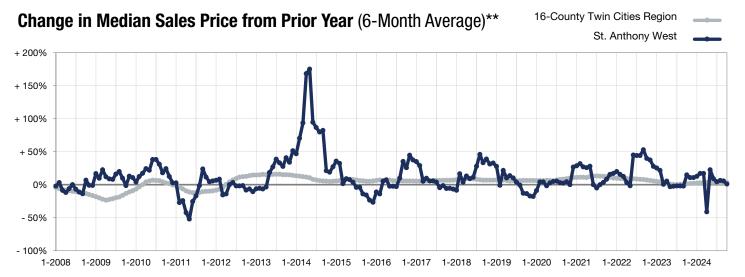

## **St. Anthony West**

|              | 0.0%         | - 17.2%            |  |  |
|--------------|--------------|--------------------|--|--|
| Change in    | Change in    | Change in          |  |  |
| New Listings | Closed Sales | Median Sales Price |  |  |

**October** 

<sup>\*</sup> Does not account for seller concessions. | Activity for one month can sometimes look extreme due to small sample size.

<sup>\*\*</sup> Each dot represents the change in median sales price from the prior year using a 6-month weighted average.

This means that each of the 6 months used in a dot are proportioned according to their share of sales during that period.