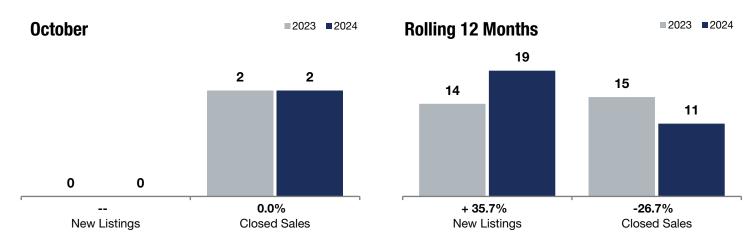

**Rolling 12 Months** 

| 2023      | 2024                                                          | +/-                                                                                | 2023                                                                                                                      | 2024                                                                                                                                                                                                                                                                                                                                                       | +/-                                                                                                                                                                                                                                                                                                                                                                                                                                                                                                                                                                                      |  |
|-----------|---------------------------------------------------------------|------------------------------------------------------------------------------------|---------------------------------------------------------------------------------------------------------------------------|------------------------------------------------------------------------------------------------------------------------------------------------------------------------------------------------------------------------------------------------------------------------------------------------------------------------------------------------------------|------------------------------------------------------------------------------------------------------------------------------------------------------------------------------------------------------------------------------------------------------------------------------------------------------------------------------------------------------------------------------------------------------------------------------------------------------------------------------------------------------------------------------------------------------------------------------------------|--|
| 0         | 0                                                             |                                                                                    | 14                                                                                                                        | 19                                                                                                                                                                                                                                                                                                                                                         | + 35.7%                                                                                                                                                                                                                                                                                                                                                                                                                                                                                                                                                                                  |  |
| 2         | 2                                                             | 0.0%                                                                               | 15                                                                                                                        | 11                                                                                                                                                                                                                                                                                                                                                         | -26.7%                                                                                                                                                                                                                                                                                                                                                                                                                                                                                                                                                                                   |  |
| \$474,500 | \$393,000                                                     | -17.2%                                                                             | \$380,000                                                                                                                 | \$372,500                                                                                                                                                                                                                                                                                                                                                  | -2.0%                                                                                                                                                                                                                                                                                                                                                                                                                                                                                                                                                                                    |  |
| \$474,500 | \$393,000                                                     | -17.2%                                                                             | \$419,583                                                                                                                 | \$395,127                                                                                                                                                                                                                                                                                                                                                  | -5.8%                                                                                                                                                                                                                                                                                                                                                                                                                                                                                                                                                                                    |  |
| \$415     | \$295                                                         | -28.8%                                                                             | \$283                                                                                                                     | \$267                                                                                                                                                                                                                                                                                                                                                      | -5.5%                                                                                                                                                                                                                                                                                                                                                                                                                                                                                                                                                                                    |  |
| 95.5%     | 101.7%                                                        | + 6.5%                                                                             | 101.6%                                                                                                                    | 101.5%                                                                                                                                                                                                                                                                                                                                                     | -0.1%                                                                                                                                                                                                                                                                                                                                                                                                                                                                                                                                                                                    |  |
| 35        | 43                                                            | + 22.9%                                                                            | 34                                                                                                                        | 29                                                                                                                                                                                                                                                                                                                                                         | -14.7%                                                                                                                                                                                                                                                                                                                                                                                                                                                                                                                                                                                   |  |
| 0         | 1                                                             |                                                                                    |                                                                                                                           |                                                                                                                                                                                                                                                                                                                                                            |                                                                                                                                                                                                                                                                                                                                                                                                                                                                                                                                                                                          |  |
| 0.0       | 0.6                                                           |                                                                                    |                                                                                                                           |                                                                                                                                                                                                                                                                                                                                                            |                                                                                                                                                                                                                                                                                                                                                                                                                                                                                                                                                                                          |  |
|           | 0<br>2<br>\$474,500<br>\$474,500<br>\$415<br>95.5%<br>35<br>0 | 0 0 2 2 \$474,500 \$393,000 \$474,500 \$393,000 \$415 \$295 95.5% 101.7% 35 43 0 1 | 0 0 2 2 0.0% \$474,500 \$393,000 -17.2% \$474,500 \$393,000 -17.2% \$415 \$295 -28.8% 95.5% 101.7% +6.5% 35 43 +22.9% 0 1 | 0       0        14         2       2       0.0%       15         \$474,500       \$393,000       -17.2%       \$380,000         \$474,500       \$393,000       -17.2%       \$419,583         \$415       \$295       -28.8%       \$283         95.5%       101.7%       +6.5%       101.6%         35       43       +22.9%       34         0       1 | 2023         2024         +/-         2023         2024           0         0          14         19           2         2         0.0%         15         11           \$474,500         \$393,000         -17.2%         \$380,000         \$372,500           \$474,500         \$393,000         -17.2%         \$419,583         \$395,127           \$415         \$295         -28.8%         \$283         \$267           95.5%         101.7%         + 6.5%         101.6%         101.5%           35         43         + 22.9%         34         29           0         1 |  |

**October** 

<sup>\*</sup> Does not account for seller concessions. | Activity for one month can sometimes look extreme due to small sample size.

<sup>\*\*</sup> Each dot represents the change in median sales price from the prior year using a 6-month weighted average.