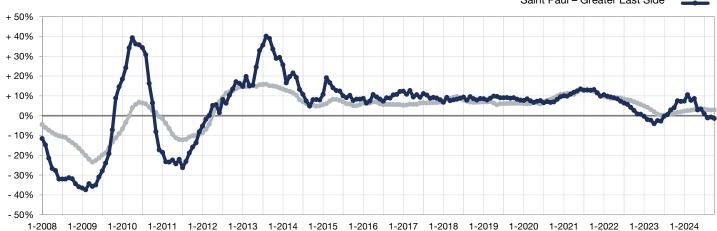

## Change in Median Sales Price from Prior Year (6-Month Average)\*\*

16-County Twin Cities Region Saint Paul - Greater East Side

-3.4%

Closed Sales

■2023 ■2024

<sup>\*\*</sup> Each dot represents the change in median sales price from the prior year using a 6-month weighted average. This means that each of the 6 months used in a dot are proportioned according to their share of sales during that period.