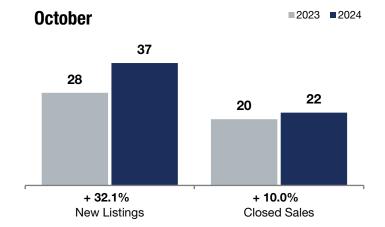

## Saint Paul – **Greater East Side**

+ 32.1%

+ 10.0%

+ 2.1%

Change in **New Listings** 

Change in **Closed Sales** 

Change in **Median Sales Price** 

## **October**

Does not account for seller concessions. | Activity for one month can sometimes look extreme due to small sample size.

+ 8.8%

**New Listings** 