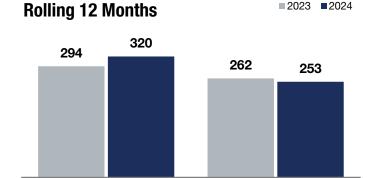

## **Rolling 12 Months**

|                                          | 2023      | 2024      | +/-     | 2023      | 2024      | +/-    |
|------------------------------------------|-----------|-----------|---------|-----------|-----------|--------|
| New Listings                             | 28        | 37        | + 32.1% | 294       | 320       | + 8.8% |
| Closed Sales                             | 20        | 22        | + 10.0% | 262       | 253       | -3.4%  |
| Median Sales Price*                      | \$256,750 | \$262,250 | + 2.1%  | \$252,500 | \$259,900 | + 2.9% |
| Average Sales Price*                     | \$252,328 | \$256,730 | + 1.7%  | \$247,653 | \$250,996 | + 1.3% |
| Price Per Square Foot*                   | \$191     | \$204     | + 6.5%  | \$184     | \$186     | + 1.3% |
| Percent of Original List Price Received* | 102.2%    | 99.9%     | -2.3%   | 100.8%    | 99.8%     | -1.0%  |
| Days on Market Until Sale                | 28        | 21        | -25.0%  | 32        | 30        | -6.3%  |
| Inventory of Homes for Sale              | 39        | 34        | -12.8%  |           |           |        |
| Months Supply of Inventory               | 1.8       | 1.6       | -11.1%  |           |           |        |

Does not account for seller concessions. | Activity for one month can sometimes look extreme due to small sample size.

+ 8.8%

**New Listings** 