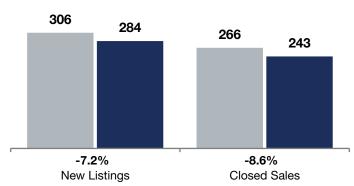

## **Rolling 12 Months**

| 2023      | 2024                                                             | +/-                                                                                                          | 2023                                                                                                                                                              | 2024                                                                                                                                                                                                                                     | +/-                                                                                                                                                                                                                                                                                         |
|-----------|------------------------------------------------------------------|--------------------------------------------------------------------------------------------------------------|-------------------------------------------------------------------------------------------------------------------------------------------------------------------|------------------------------------------------------------------------------------------------------------------------------------------------------------------------------------------------------------------------------------------|---------------------------------------------------------------------------------------------------------------------------------------------------------------------------------------------------------------------------------------------------------------------------------------------|
| 25        | 21                                                               | -16.0%                                                                                                       | 306                                                                                                                                                               | 284                                                                                                                                                                                                                                      | -7.2%                                                                                                                                                                                                                                                                                       |
| 20        | 18                                                               | -10.0%                                                                                                       | 266                                                                                                                                                               | 243                                                                                                                                                                                                                                      | -8.6%                                                                                                                                                                                                                                                                                       |
| \$387,450 | \$372,000                                                        | -4.0%                                                                                                        | \$410,000                                                                                                                                                         | \$432,000                                                                                                                                                                                                                                | + 5.4%                                                                                                                                                                                                                                                                                      |
| \$427,057 | \$571,040                                                        | + 33.7%                                                                                                      | \$461,219                                                                                                                                                         | \$461,910                                                                                                                                                                                                                                | + 0.1%                                                                                                                                                                                                                                                                                      |
| \$231     | \$298                                                            | + 29.3%                                                                                                      | \$250                                                                                                                                                             | \$252                                                                                                                                                                                                                                    | + 1.0%                                                                                                                                                                                                                                                                                      |
| 96.4%     | 99.9%                                                            | + 3.6%                                                                                                       | 100.4%                                                                                                                                                            | 100.2%                                                                                                                                                                                                                                   | -0.2%                                                                                                                                                                                                                                                                                       |
| 28        | 44                                                               | + 57.1%                                                                                                      | 31                                                                                                                                                                | 37                                                                                                                                                                                                                                       | + 19.4%                                                                                                                                                                                                                                                                                     |
| 33        | 32                                                               | -3.0%                                                                                                        |                                                                                                                                                                   |                                                                                                                                                                                                                                          |                                                                                                                                                                                                                                                                                             |
| 1.5       | 1.6                                                              | + 6.7%                                                                                                       |                                                                                                                                                                   |                                                                                                                                                                                                                                          |                                                                                                                                                                                                                                                                                             |
|           | 25<br>20<br>\$387,450<br>\$427,057<br>\$231<br>96.4%<br>28<br>33 | 25 21<br>20 18<br>\$387,450 \$372,000<br>\$427,057 \$571,040<br>\$231 \$298<br>96.4% 99.9%<br>28 44<br>33 32 | 25 21 -16.0%<br>20 18 -10.0%<br>\$387,450 \$372,000 -4.0%<br>\$427,057 \$571,040 +33.7%<br>\$231 \$298 +29.3%<br>96.4% 99.9% +3.6%<br>28 44 +57.1%<br>33 32 -3.0% | 25  21  -16.0%  306    20  18  -10.0%  266    \$387,450  \$372,000  -4.0%  \$410,000    \$427,057  \$571,040  + 33.7%  \$461,219    \$231  \$298  + 29.3%  \$250    96.4%  99.9%  + 3.6%  100.4%    28  44  + 57.1%  31    33  32  -3.0% | 25  21  -16.0%  306  284    20  18  -10.0%  266  243    \$387,450  \$372,000  -4.0%  \$410,000  \$432,000    \$427,057  \$571,040  + 33.7%  \$461,219  \$461,910    \$231  \$298  + 29.3%  \$250  \$252    96.4%  99.9%  + 3.6%  100.4%  100.2%    28  44  + 57.1%  31  37    33  32  -3.0% |

## Saint Paul – **Macalester-Groveland**

- 16.0%

- 10.0%

- 4.0%

Change in **New Listings** 

Change in **Closed Sales** 

Change in **Median Sales Price** 