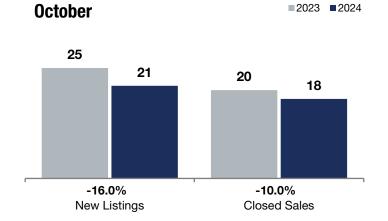

## **October**

## Saint Paul – **Macalester-Groveland**

- 16.0%

- 10.0%

- 4.0%

Change in **New Listings** 

Change in **Closed Sales** 

Change in **Median Sales Price** 

## **Rolling 12 Months**

| 2023      | 2024                                                             | +/-                                                                                                          | 2023                                                                                                                                                              | 2024                                                                                                                                                                                                                                     | +/-                                                                                                                                                                                                                                                                                         |
|-----------|------------------------------------------------------------------|--------------------------------------------------------------------------------------------------------------|-------------------------------------------------------------------------------------------------------------------------------------------------------------------|------------------------------------------------------------------------------------------------------------------------------------------------------------------------------------------------------------------------------------------|---------------------------------------------------------------------------------------------------------------------------------------------------------------------------------------------------------------------------------------------------------------------------------------------|
| 25        | 21                                                               | -16.0%                                                                                                       | 306                                                                                                                                                               | 284                                                                                                                                                                                                                                      | -7.2%                                                                                                                                                                                                                                                                                       |
| 20        | 18                                                               | -10.0%                                                                                                       | 266                                                                                                                                                               | 243                                                                                                                                                                                                                                      | -8.6%                                                                                                                                                                                                                                                                                       |
| \$387,450 | \$372,000                                                        | -4.0%                                                                                                        | \$410,000                                                                                                                                                         | \$432,000                                                                                                                                                                                                                                | + 5.4%                                                                                                                                                                                                                                                                                      |
| \$427,057 | \$571,040                                                        | + 33.7%                                                                                                      | \$461,219                                                                                                                                                         | \$461,910                                                                                                                                                                                                                                | + 0.1%                                                                                                                                                                                                                                                                                      |
| \$231     | \$298                                                            | + 29.3%                                                                                                      | \$250                                                                                                                                                             | \$252                                                                                                                                                                                                                                    | + 1.0%                                                                                                                                                                                                                                                                                      |
| 96.4%     | 99.9%                                                            | + 3.6%                                                                                                       | 100.4%                                                                                                                                                            | 100.2%                                                                                                                                                                                                                                   | -0.2%                                                                                                                                                                                                                                                                                       |
| 28        | 44                                                               | + 57.1%                                                                                                      | 31                                                                                                                                                                | 37                                                                                                                                                                                                                                       | + 19.4%                                                                                                                                                                                                                                                                                     |
| 33        | 32                                                               | -3.0%                                                                                                        |                                                                                                                                                                   |                                                                                                                                                                                                                                          |                                                                                                                                                                                                                                                                                             |
| 1.5       | 1.6                                                              | + 6.7%                                                                                                       |                                                                                                                                                                   |                                                                                                                                                                                                                                          |                                                                                                                                                                                                                                                                                             |
|           | 25<br>20<br>\$387,450<br>\$427,057<br>\$231<br>96.4%<br>28<br>33 | 25 21<br>20 18<br>\$387,450 \$372,000<br>\$427,057 \$571,040<br>\$231 \$298<br>96.4% 99.9%<br>28 44<br>33 32 | 25 21 -16.0%<br>20 18 -10.0%<br>\$387,450 \$372,000 -4.0%<br>\$427,057 \$571,040 +33.7%<br>\$231 \$298 +29.3%<br>96.4% 99.9% +3.6%<br>28 44 +57.1%<br>33 32 -3.0% | 25  21  -16.0%  306    20  18  -10.0%  266    \$387,450  \$372,000  -4.0%  \$410,000    \$427,057  \$571,040  + 33.7%  \$461,219    \$231  \$298  + 29.3%  \$250    96.4%  99.9%  + 3.6%  100.4%    28  44  + 57.1%  31    33  32  -3.0% | 25  21  -16.0%  306  284    20  18  -10.0%  266  243    \$387,450  \$372,000  -4.0%  \$410,000  \$432,000    \$427,057  \$571,040  + 33.7%  \$461,219  \$461,910    \$231  \$298  + 29.3%  \$250  \$252    96.4%  99.9%  + 3.6%  100.4%  100.2%    28  44  + 57.1%  31  37    33  32  -3.0% |