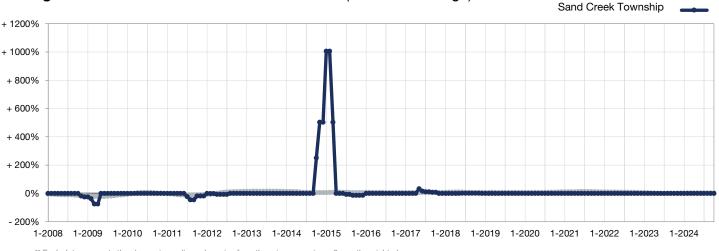

## Change in Median Sales Price from Prior Year (6-Month Average)\*\*

16-County Twin Cities Region

2

+ 200.0% **Closed Sales** 

\*\* Each dot represents the change in median sales price from the prior year using a 6-month weighted average.

This means that each of the 6 months used in a dot are proportioned according to their share of sales during that period.