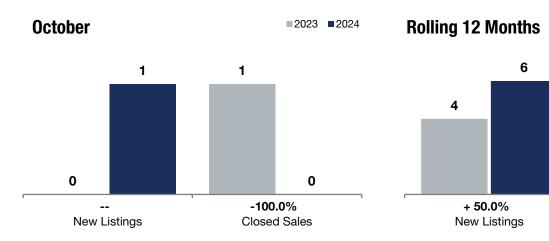

■2023 ■2024

6

| Sand Creek<br>Township                                                                                                                                                                                                                                                                                                                                                                                                                                                                                                                                                                                                                                                                                                                                                                                                                                                                                                                                                                                                                                                                                                                                                                                                                                                                                                                                                                                                                                                                                                                                                                                                                                                                                                                                                                                                                                                                                                                                                                                                                                                                                                         | Change in<br>New Listings |      | - 100.0%<br>Change in<br>Closed Sales |           | - 100.0%<br>Change in<br>Median Sales Price |          |
|--------------------------------------------------------------------------------------------------------------------------------------------------------------------------------------------------------------------------------------------------------------------------------------------------------------------------------------------------------------------------------------------------------------------------------------------------------------------------------------------------------------------------------------------------------------------------------------------------------------------------------------------------------------------------------------------------------------------------------------------------------------------------------------------------------------------------------------------------------------------------------------------------------------------------------------------------------------------------------------------------------------------------------------------------------------------------------------------------------------------------------------------------------------------------------------------------------------------------------------------------------------------------------------------------------------------------------------------------------------------------------------------------------------------------------------------------------------------------------------------------------------------------------------------------------------------------------------------------------------------------------------------------------------------------------------------------------------------------------------------------------------------------------------------------------------------------------------------------------------------------------------------------------------------------------------------------------------------------------------------------------------------------------------------------------------------------------------------------------------------------------|---------------------------|------|---------------------------------------|-----------|---------------------------------------------|----------|
|                                                                                                                                                                                                                                                                                                                                                                                                                                                                                                                                                                                                                                                                                                                                                                                                                                                                                                                                                                                                                                                                                                                                                                                                                                                                                                                                                                                                                                                                                                                                                                                                                                                                                                                                                                                                                                                                                                                                                                                                                                                                                                                                |                           |      |                                       |           |                                             |          |
|                                                                                                                                                                                                                                                                                                                                                                                                                                                                                                                                                                                                                                                                                                                                                                                                                                                                                                                                                                                                                                                                                                                                                                                                                                                                                                                                                                                                                                                                                                                                                                                                                                                                                                                                                                                                                                                                                                                                                                                                                                                                                                                                |                           | 2023 | 2024                                  | + / -     | 2023                                        | 2024     |
| New Listings                                                                                                                                                                                                                                                                                                                                                                                                                                                                                                                                                                                                                                                                                                                                                                                                                                                                                                                                                                                                                                                                                                                                                                                                                                                                                                                                                                                                                                                                                                                                                                                                                                                                                                                                                                                                                                                                                                                                                                                                                                                                                                                   | 0                         | 1    |                                       | 4         | 6                                           | + 50.0%  |
| Closed Sales                                                                                                                                                                                                                                                                                                                                                                                                                                                                                                                                                                                                                                                                                                                                                                                                                                                                                                                                                                                                                                                                                                                                                                                                                                                                                                                                                                                                                                                                                                                                                                                                                                                                                                                                                                                                                                                                                                                                                                                                                                                                                                                   | 1                         | 0    | -100.0%                               | 2         | 6                                           | + 200.0% |
| Median Sales Price*                                                                                                                                                                                                                                                                                                                                                                                                                                                                                                                                                                                                                                                                                                                                                                                                                                                                                                                                                                                                                                                                                                                                                                                                                                                                                                                                                                                                                                                                                                                                                                                                                                                                                                                                                                                                                                                                                                                                                                                                                                                                                                            | \$700,000                 | \$0  | -100.0%                               | \$400,000 | \$590,000                                   | + 47.5%  |
| Average Sales Price*                                                                                                                                                                                                                                                                                                                                                                                                                                                                                                                                                                                                                                                                                                                                                                                                                                                                                                                                                                                                                                                                                                                                                                                                                                                                                                                                                                                                                                                                                                                                                                                                                                                                                                                                                                                                                                                                                                                                                                                                                                                                                                           | \$700,000                 | \$0  | -100.0%                               | \$400,000 | \$500,417                                   | + 25.1%  |
| Price Per Square Foot*                                                                                                                                                                                                                                                                                                                                                                                                                                                                                                                                                                                                                                                                                                                                                                                                                                                                                                                                                                                                                                                                                                                                                                                                                                                                                                                                                                                                                                                                                                                                                                                                                                                                                                                                                                                                                                                                                                                                                                                                                                                                                                         | \$276                     | \$0  | -100.0%                               | \$179     | \$215                                       | + 19.6%  |
| Percent of Original List Price Received*                                                                                                                                                                                                                                                                                                                                                                                                                                                                                                                                                                                                                                                                                                                                                                                                                                                                                                                                                                                                                                                                                                                                                                                                                                                                                                                                                                                                                                                                                                                                                                                                                                                                                                                                                                                                                                                                                                                                                                                                                                                                                       | 100.0%                    | 0.0% | -100.0%                               | 91.7%     | 95.0%                                       | + 3.6%   |
| Days on Market Until Sale                                                                                                                                                                                                                                                                                                                                                                                                                                                                                                                                                                                                                                                                                                                                                                                                                                                                                                                                                                                                                                                                                                                                                                                                                                                                                                                                                                                                                                                                                                                                                                                                                                                                                                                                                                                                                                                                                                                                                                                                                                                                                                      | 21                        | 0    | -100.0%                               | 73        | 83                                          | + 13.7%  |
| Inventory of Homes for Sale                                                                                                                                                                                                                                                                                                                                                                                                                                                                                                                                                                                                                                                                                                                                                                                                                                                                                                                                                                                                                                                                                                                                                                                                                                                                                                                                                                                                                                                                                                                                                                                                                                                                                                                                                                                                                                                                                                                                                                                                                                                                                                    | 0                         | 0    |                                       |           |                                             |          |
| Months Supply of Inventory                                                                                                                                                                                                                                                                                                                                                                                                                                                                                                                                                                                                                                                                                                                                                                                                                                                                                                                                                                                                                                                                                                                                                                                                                                                                                                                                                                                                                                                                                                                                                                                                                                                                                                                                                                                                                                                                                                                                                                                                                                                                                                     | 0.0                       | 0.0  |                                       |           |                                             |          |
| + Description of the effect of the factor of the factor of the effect of the factor of |                           |      |                                       |           |                                             |          |

\* Does not account for seller concessions. | Activity for one month can sometimes look extreme due to small sample size.