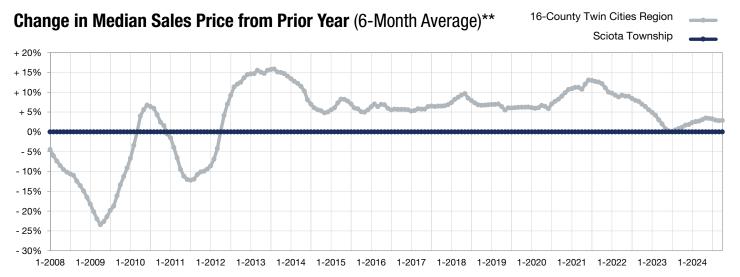

**October** 

<sup>\*</sup> Does not account for seller concessions. | Activity for one month can sometimes look extreme due to small sample size.

<sup>\*\*</sup> Each dot represents the change in median sales price from the prior year using a 6-month weighted average.

This means that each of the 6 months used in a dot are proportioned according to their share of sales during that period.