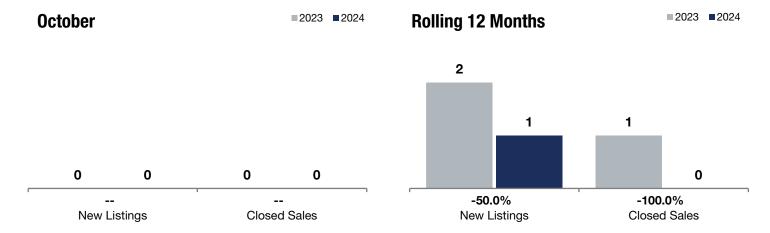

**Rolling 12 Months** 

## **Sciota Township**

| Change in    | Change in    | Change in          |
|--------------|--------------|--------------------|
| New Listings | Closed Sales | Median Sales Price |

|                                          | COTORO: |      |         | 110111119 12 1110111110 |      |         |
|------------------------------------------|---------|------|---------|-------------------------|------|---------|
|                                          | 2023    | 2024 | +/-     | 2023                    | 2024 | +/-     |
| New Listings                             | 0       | 0    |         | 2                       | 1    | -50.0%  |
| Closed Sales                             | 0       | 0    |         | 1                       | 0    | -100.0% |
| Median Sales Price*                      | \$0     | \$0  |         | \$430,000               | \$0  | -100.0% |
| Average Sales Price*                     | \$0     | \$0  |         | \$430,000               | \$0  | -100.0% |
| Price Per Square Foot*                   | \$0     | \$0  |         | \$136                   | \$0  | -100.0% |
| Percent of Original List Price Received* | 0.0%    | 0.0% |         | 95.6%                   | 0.0% | -100.0% |
| Days on Market Until Sale                | 0       | 0    |         | 34                      | 0    | -100.0% |
| Inventory of Homes for Sale              | 1       | 1    | 0.0%    |                         |      |         |
| Months Supply of Inventory               | 1.0     | 0.0  | -100.0% |                         |      |         |

**October** 

<sup>\*</sup> Does not account for seller concessions. | Activity for one month can sometimes look extreme due to small sample size.

<sup>\*\*</sup> Each dot represents the change in median sales price from the prior year using a 6-month weighted average.