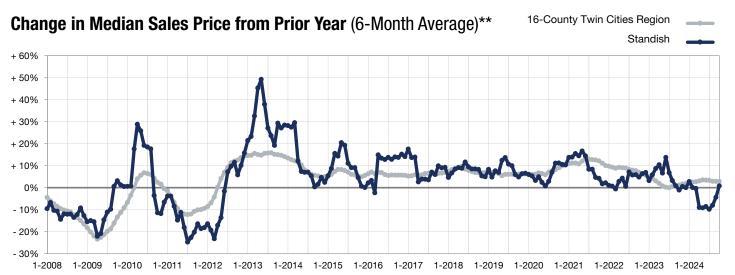

<sup>\*</sup> Does not account for seller concessions. | Activity for one month can sometimes look extreme due to small sample size.

<sup>\*\*</sup> Each dot represents the change in median sales price from the prior year using a 6-month weighted average.

This means that each of the 6 months used in a dot are proportioned according to their share of sales during that period.