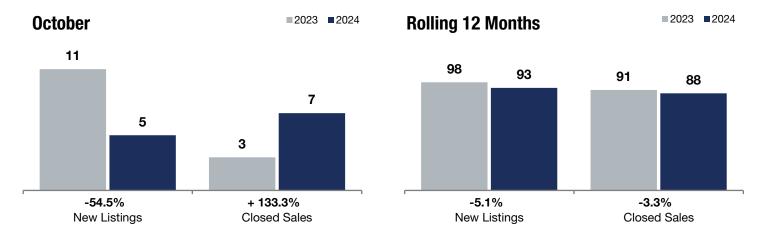

**Rolling 12 Months** 

- 54.5%

+ 133.3%

- 6.7%

Change in **New Listings** 

October

Change in Closed Sales

Change in Median Sales Price

## **Standish**

|                                          |           | Cotobol   |          |           | rioning 12 months |        |  |
|------------------------------------------|-----------|-----------|----------|-----------|-------------------|--------|--|
|                                          | 2023      | 2024      | +/-      | 2023      | 2024              | +/-    |  |
| New Listings                             | 11        | 5         | -54.5%   | 98        | 93                | -5.1%  |  |
| Closed Sales                             | 3         | 7         | + 133.3% | 91        | 88                | -3.3%  |  |
| Median Sales Price*                      | \$309,600 | \$289,000 | -6.7%    | \$311,500 | \$309,125         | -0.8%  |  |
| Average Sales Price*                     | \$298,200 | \$279,539 | -6.3%    | \$338,787 | \$313,976         | -7.3%  |  |
| Price Per Square Foot*                   | \$234     | \$204     | -12.7%   | \$245     | \$233             | -4.6%  |  |
| Percent of Original List Price Received* | 98.4%     | 96.4%     | -2.0%    | 100.3%    | 101.4%            | + 1.1% |  |
| Days on Market Until Sale                | 28        | 21        | -25.0%   | 36        | 26                | -27.8% |  |
| Inventory of Homes for Sale              | 13        | 6         | -53.8%   |           |                   |        |  |
| Months Supply of Inventory               | 1.7       | 0.8       | -52.9%   |           |                   |        |  |