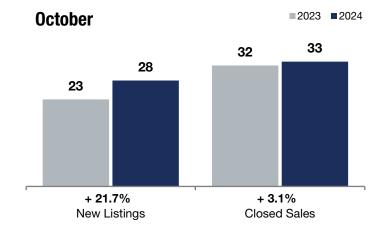

+ 21.7%

+ 3.1%

+ 32.0%

Change in **New Listings** 

Change in **Closed Sales** 

Change in **Median Sales Price** 

**■2023 ■2024** 

## **Rolling 12 Months October**

|                                          | 2023      | 2024      | +/-     | 2023      | 2024      | +/-     |
|------------------------------------------|-----------|-----------|---------|-----------|-----------|---------|
| New Listings                             | 23        | 28        | + 21.7% | 343       | 382       | + 11.4% |
| Closed Sales                             | 32        | 33        | + 3.1%  | 273       | 291       | + 6.6%  |
| Median Sales Price*                      | \$363,500 | \$480,000 | + 32.0% | \$425,000 | \$450,000 | + 5.9%  |
| Average Sales Price*                     | \$498,012 | \$580,126 | + 16.5% | \$522,801 | \$527,976 | + 1.0%  |
| Price Per Square Foot*                   | \$232     | \$246     | + 6.0%  | \$223     | \$242     | + 8.9%  |
| Percent of Original List Price Received* | 100.6%    | 97.4%     | -3.2%   | 99.3%     | 98.0%     | -1.3%   |
| Days on Market Until Sale                | 48        | 55        | + 14.6% | 37        | 53        | + 43.2% |
| Inventory of Homes for Sale              | 59        | 60        | + 1.7%  |           |           |         |
| Months Supply of Inventory               | 2.6       | 2.5       | -3.8%   |           |           |         |