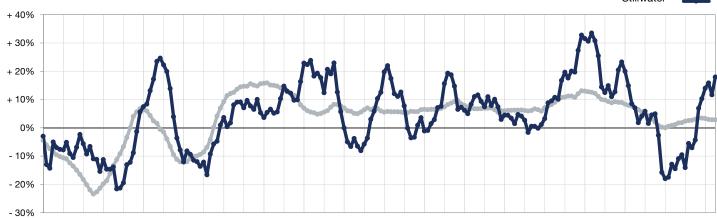

## Change in Median Sales Price from Prior Year (6-Month Average)\*\*

1-2022 1-2023 1-2024

<sup>\*\*</sup> Each dot represents the change in median sales price from the prior year using a 6-month weighted average. This means that each of the 6 months used in a dot are proportioned according to their share of sales during that period.

1-2009 1-2010 1-2011 1-2012 1-2013 1-2014 1-2015 1-2016 1-2017 1-2018 1-2019 1-2020

1-2021