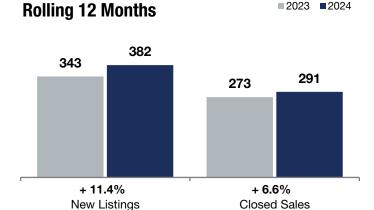

## **Rolling 12 Months October**

|                                          | 2023      | 2024      | +/-     | 2023      | 2024      | +/-     |
|------------------------------------------|-----------|-----------|---------|-----------|-----------|---------|
| New Listings                             | 23        | 28        | + 21.7% | 343       | 382       | + 11.4% |
| Closed Sales                             | 32        | 33        | + 3.1%  | 273       | 291       | + 6.6%  |
| Median Sales Price*                      | \$363,500 | \$480,000 | + 32.0% | \$425,000 | \$450,000 | + 5.9%  |
| Average Sales Price*                     | \$498,012 | \$580,126 | + 16.5% | \$522,801 | \$527,976 | + 1.0%  |
| Price Per Square Foot*                   | \$232     | \$246     | + 6.0%  | \$223     | \$242     | + 8.9%  |
| Percent of Original List Price Received* | 100.6%    | 97.4%     | -3.2%   | 99.3%     | 98.0%     | -1.3%   |
| Days on Market Until Sale                | 48        | 55        | + 14.6% | 37        | 53        | + 43.2% |
| Inventory of Homes for Sale              | 59        | 60        | + 1.7%  |           |           |         |
| Months Supply of Inventory               | 2.6       | 2.5       | -3.8%   |           |           |         |