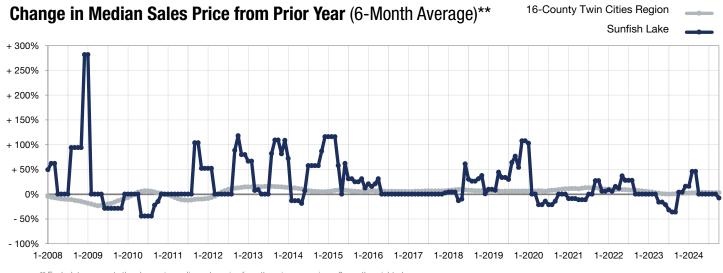

## **Rolling 12 Months**

\*\* Each dot represents the change in median sales price from the prior year using a 6-month weighted average. This means that each of the 6 months used in a dot are proportioned according to their share of sales during that period.