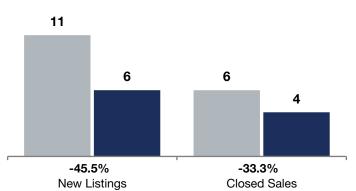

|                                          | October     |             |         | <b>Rolling 12 Months</b> |             |         |
|------------------------------------------|-------------|-------------|---------|--------------------------|-------------|---------|
|                                          | 2023        | 2024        | +/-     | 2023                     | 2024        | +/-     |
| New Listings                             | 0           | 2           |         | 11                       | 6           | -45.5%  |
| Closed Sales                             | 2           | 1           | -50.0%  | 6                        | 4           | -33.3%  |
| Median Sales Price*                      | \$2,262,500 | \$1,550,000 | -31.5%  | \$1,565,000              | \$1,420,000 | -9.3%   |
| Average Sales Price*                     | \$2,262,500 | \$1,550,000 | -31.5%  | \$1,541,667              | \$1,574,444 | + 2.1%  |
| Price Per Square Foot*                   | \$532       | \$295       | -44.5%  | \$330                    | \$248       | -24.9%  |
| Percent of Original List Price Received* | 92.0%       | 106.9%      | + 16.2% | 88.4%                    | 97.4%       | + 10.2% |
| Days on Market Until Sale                | 81          | 20          | -75.3%  | 80                       | 130         | + 62.5% |
| Inventory of Homes for Sale              | 3           | 3           | 0.0%    |                          |             |         |
| Months Supply of Inventory               | 2.0         | 3.0         | + 50.0% |                          |             |         |