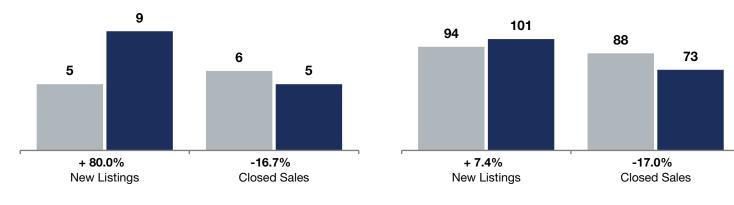

|         | + 80.0%                          | - 16.7%                          | + 0.8%                          |
|---------|----------------------------------|----------------------------------|---------------------------------|
| Victory | Change in<br><b>New Listings</b> | Change in<br><b>Closed Sales</b> | Change in<br>Median Sales Price |
| νισισί  |                                  |                                  |                                 |

|                                          |           | October   |         |           | <b>Rolling 12 Months</b> |         |  |
|------------------------------------------|-----------|-----------|---------|-----------|--------------------------|---------|--|
|                                          | 2023      | 2024      | +/-     | 2023      | 2024                     | +/-     |  |
| New Listings                             | 5         | 9         | + 80.0% | 94        | 101                      | + 7.4%  |  |
| Closed Sales                             | 6         | 5         | -16.7%  | 88        | 73                       | -17.0%  |  |
| Median Sales Price*                      | \$297,500 | \$299,900 | + 0.8%  | \$270,000 | \$265,000                | -1.9%   |  |
| Average Sales Price*                     | \$274,150 | \$263,780 | -3.8%   | \$260,065 | \$279,668                | + 7.5%  |  |
| Price Per Square Foot*                   | \$180     | \$161     | -10.8%  | \$190     | \$201                    | + 5.7%  |  |
| Percent of Original List Price Received* | 103.6%    | 98.2%     | -5.2%   | 102.1%    | 101.1%                   | -1.0%   |  |
| Days on Market Until Sale                | 18        | 14        | -22.2%  | 29        | 32                       | + 10.3% |  |
| Inventory of Homes for Sale              | 8         | 11        | + 37.5% |           |                          |         |  |
| Months Supply of Inventory               | 1.1       | 1.7       | + 54.5% |           |                          |         |  |

## **October**