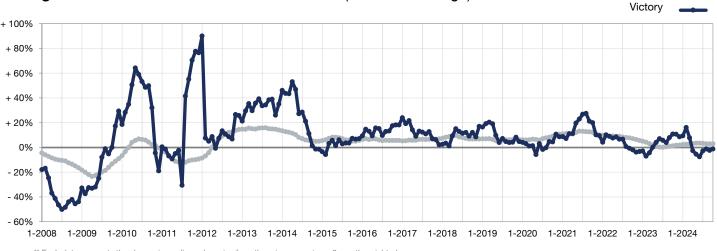

## Change in Median Sales Price from Prior Year (6-Month Average)\*\*

16-County Twin Cities Region

\*\* Each dot represents the change in median sales price from the prior year using a 6-month weighted average. This means that each of the 6 months used in a dot are proportioned according to their share of sales during that period.