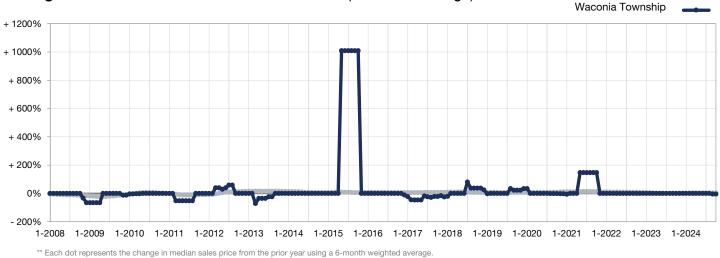

## Change in Median Sales Price from Prior Year (6-Month Average)\*\*

16-County Twin Cities Region