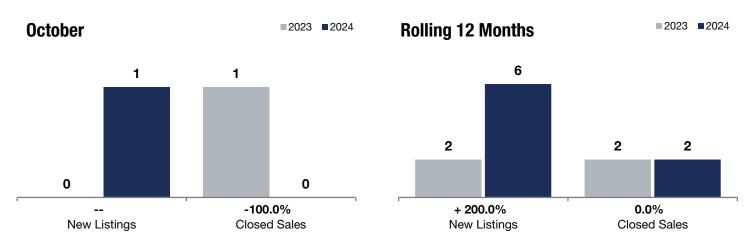

| October   |                                                                       |                                                                                                                                | <b>Rolling 12 Months</b>                                                                                                                                                                              |                                                                                                                                                                                                      |                                                                                                                                                                                                                                                                                    |
|-----------|-----------------------------------------------------------------------|--------------------------------------------------------------------------------------------------------------------------------|-------------------------------------------------------------------------------------------------------------------------------------------------------------------------------------------------------|------------------------------------------------------------------------------------------------------------------------------------------------------------------------------------------------------|------------------------------------------------------------------------------------------------------------------------------------------------------------------------------------------------------------------------------------------------------------------------------------|
| 2023      | 2024                                                                  | + / -                                                                                                                          | 2023                                                                                                                                                                                                  | 2024                                                                                                                                                                                                 | + / -                                                                                                                                                                                                                                                                              |
| 0         | 1                                                                     |                                                                                                                                | 2                                                                                                                                                                                                     | 6                                                                                                                                                                                                    | + 200.0%                                                                                                                                                                                                                                                                           |
| 1         | 0                                                                     | -100.0%                                                                                                                        | 2                                                                                                                                                                                                     | 2                                                                                                                                                                                                    | 0.0%                                                                                                                                                                                                                                                                               |
| \$195,000 | \$0                                                                   | -100.0%                                                                                                                        | \$460,000                                                                                                                                                                                             | \$532,500                                                                                                                                                                                            | + 15.8%                                                                                                                                                                                                                                                                            |
| \$195,000 | \$0                                                                   | -100.0%                                                                                                                        | \$460,000                                                                                                                                                                                             | \$532,500                                                                                                                                                                                            | + 15.8%                                                                                                                                                                                                                                                                            |
| \$116     | \$0                                                                   | -100.0%                                                                                                                        | \$202                                                                                                                                                                                                 | \$231                                                                                                                                                                                                | + 14.3%                                                                                                                                                                                                                                                                            |
| 97.5%     | 0.0%                                                                  | -100.0%                                                                                                                        | 97.1%                                                                                                                                                                                                 | 98.6%                                                                                                                                                                                                | + 1.5%                                                                                                                                                                                                                                                                             |
| 12        | 0                                                                     | -100.0%                                                                                                                        | 6                                                                                                                                                                                                     | 3                                                                                                                                                                                                    | -50.0%                                                                                                                                                                                                                                                                             |
| 0         | 1                                                                     |                                                                                                                                |                                                                                                                                                                                                       |                                                                                                                                                                                                      |                                                                                                                                                                                                                                                                                    |
| 0.0       | 1.0                                                                   |                                                                                                                                |                                                                                                                                                                                                       |                                                                                                                                                                                                      |                                                                                                                                                                                                                                                                                    |
|           | 2023<br>0<br>1<br>\$195,000<br>\$195,000<br>\$116<br>97.5%<br>12<br>0 | 2023  2024    0  1    1  0    \$195,000  \$0    \$195,000  \$0    \$195,000  \$0    \$116  \$0    97.5%  0.0%    12  0    0  1 | 2023  2024  + / -    0  1     1  0  -100.0%    \$195,000  \$0  -100.0%    \$195,000  \$0  -100.0%    \$195,000  \$0  -100.0%    \$116  \$0  -100.0%    97.5%  0.0%  -100.0%    12  0  -100.0%    0  1 | 2023  2024  + / -  2023    0  1   2    1  0  -100.0%  2    \$195,000  \$0  -100.0%  \$460,000    \$195,000  \$0  -100.0%  \$460,000    \$116  \$0  -100.0%  \$202    97.5%  0.0%  -100.0%  6    0  1 | 2023  2024  +/-  2023  2024    0  1   2  6    1  0  -100.0%  2  2    \$195,000  \$0  -100.0%  \$460,000  \$532,500    \$195,000  \$0  -100.0%  \$460,000  \$532,500    \$195,000  \$0  -100.0%  \$202  \$231    97.5%  0.0%  -100.0%  97.1%  98.6%    12  0  -100.0%  6  3    0  1 |