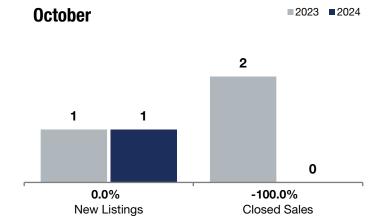

## Willernie

0.0% - 100.0% - 100.0%

Change in **New Listings** 

Change in **Closed Sales** 

Change in **Median Sales Price** 

■2023 ■2024

| October |
|---------|
|---------|

## **Rolling 12 Months**

|                                          | 2023      | 2024 | +/-     | 2023      | 2024      | +/-      |
|------------------------------------------|-----------|------|---------|-----------|-----------|----------|
| New Listings                             | 1         | 1    | 0.0%    | 12        | 7         | -41.7%   |
| Closed Sales                             | 2         | 0    | -100.0% | 7         | 8         | + 14.3%  |
| Median Sales Price*                      | \$308,625 | \$0  | -100.0% | \$232,000 | \$339,000 | + 46.1%  |
| Average Sales Price*                     | \$308,625 | \$0  | -100.0% | \$256,149 | \$361,250 | + 41.0%  |
| Price Per Square Foot*                   | \$217     | \$0  | -100.0% | \$229     | \$210     | -8.5%    |
| Percent of Original List Price Received* | 97.8%     | 0.0% | -100.0% | 96.3%     | 93.8%     | -2.6%    |
| Days on Market Until Sale                | 6         | 0    | -100.0% | 25        | 98        | + 292.0% |
| Inventory of Homes for Sale              | 3         | 2    | -33.3%  |           |           |          |
| Months Supply of Inventory               | 3.0       | 1.5  | -50.0%  |           |           |          |