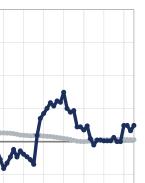

<sup>\*</sup> Does not account for seller concessions. | Activity for one month can sometimes look extreme due to small sample size.

+ 200%

+ 150%

- 100%

1-2008

## Change in Median Sales Price from Prior Year (6-Month Average)\*\*

1-2023 1-2024

<sup>\*\*</sup> Each dot represents the change in median sales price from the prior year using a 6-month weighted average. This means that each of the 6 months used in a dot are proportioned according to their share of sales during that period.

1-2009 1-2010 1-2011 1-2012 1-2013 1-2014 1-2015 1-2016 1-2017 1-2018 1-2019 1-2020

1-2021

1-2022