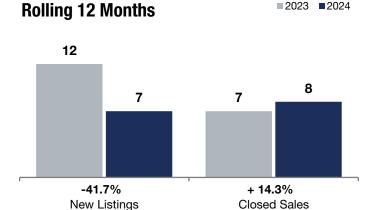

## **Rolling 12 Months**

|                                          | 2023      | 2024 | +/-     | 2023      | 2024      | +/-      |
|------------------------------------------|-----------|------|---------|-----------|-----------|----------|
| New Listings                             | 1         | 1    | 0.0%    | 12        | 7         | -41.7%   |
| Closed Sales                             | 2         | 0    | -100.0% | 7         | 8         | + 14.3%  |
| Median Sales Price*                      | \$308,625 | \$0  | -100.0% | \$232,000 | \$339,000 | + 46.1%  |
| Average Sales Price*                     | \$308,625 | \$0  | -100.0% | \$256,149 | \$361,250 | + 41.0%  |
| Price Per Square Foot*                   | \$217     | \$0  | -100.0% | \$229     | \$210     | -8.5%    |
| Percent of Original List Price Received* | 97.8%     | 0.0% | -100.0% | 96.3%     | 93.8%     | -2.6%    |
| Days on Market Until Sale                | 6         | 0    | -100.0% | 25        | 98        | + 292.0% |
| Inventory of Homes for Sale              | 3         | 2    | -33.3%  |           |           |          |
| Months Supply of Inventory               | 3.0       | 1.5  | -50.0%  |           |           |          |