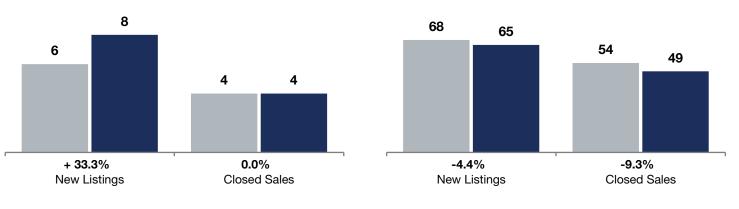

## Change in Median Sales Price from Prior Year (6-Month Average)\*\*

16-County Twin Cities Region

Windom Park

This means that each of the 6 months used in a dot are proportioned according to their share of sales during that period.