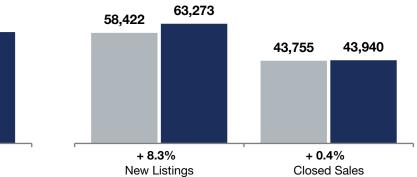

## Change in Median Sales Price from Prior Year (6-Month Average)\*\*

16-County Twin Cities Region 13-County Twin Cities Region

This means that each of the 6 months used in a dot are proportioned according to their share of sales during that period.