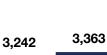

| - 0.                             | 3%                                                                                                 | + 3.                                                                                                                                                                             | .7%                                                                                                                                                                                                                                                                      | + 3.                                                                                                                                                                                                                                                                                                                                                                  | 5%                                                                                                                                                                                                                                                                                                                                                                                                                                                                      |
|----------------------------------|----------------------------------------------------------------------------------------------------|----------------------------------------------------------------------------------------------------------------------------------------------------------------------------------|--------------------------------------------------------------------------------------------------------------------------------------------------------------------------------------------------------------------------------------------------------------------------|-----------------------------------------------------------------------------------------------------------------------------------------------------------------------------------------------------------------------------------------------------------------------------------------------------------------------------------------------------------------------|-------------------------------------------------------------------------------------------------------------------------------------------------------------------------------------------------------------------------------------------------------------------------------------------------------------------------------------------------------------------------------------------------------------------------------------------------------------------------|
| Change in<br><b>New Listings</b> |                                                                                                    | Change in<br><b>Closed Sales</b>                                                                                                                                                 |                                                                                                                                                                                                                                                                          | Change in<br>Median Sales Price                                                                                                                                                                                                                                                                                                                                       |                                                                                                                                                                                                                                                                                                                                                                                                                                                                         |
| November                         |                                                                                                    |                                                                                                                                                                                  | Rolling 12 Months                                                                                                                                                                                                                                                        |                                                                                                                                                                                                                                                                                                                                                                       |                                                                                                                                                                                                                                                                                                                                                                                                                                                                         |
| 2023                             | 2024                                                                                               | +/-                                                                                                                                                                              | 2023                                                                                                                                                                                                                                                                     | 2024                                                                                                                                                                                                                                                                                                                                                                  | +/-                                                                                                                                                                                                                                                                                                                                                                                                                                                                     |
| 3,647                            | 3,635                                                                                              | -0.3%                                                                                                                                                                            | 58,422                                                                                                                                                                                                                                                                   | 63,273                                                                                                                                                                                                                                                                                                                                                                | + 8.3%                                                                                                                                                                                                                                                                                                                                                                                                                                                                  |
| 3,242                            | 3,363                                                                                              | + 3.7%                                                                                                                                                                           | 43,755                                                                                                                                                                                                                                                                   | 43,940                                                                                                                                                                                                                                                                                                                                                                | + 0.4%                                                                                                                                                                                                                                                                                                                                                                                                                                                                  |
| \$364,900                        | \$377,500                                                                                          | + 3.5%                                                                                                                                                                           | \$369,900                                                                                                                                                                                                                                                                | \$380,000                                                                                                                                                                                                                                                                                                                                                             | + 2.7%                                                                                                                                                                                                                                                                                                                                                                                                                                                                  |
| \$432,742                        | \$446,717                                                                                          | + 3.2%                                                                                                                                                                           | \$436,335                                                                                                                                                                                                                                                                | \$451,148                                                                                                                                                                                                                                                                                                                                                             | + 3.4%                                                                                                                                                                                                                                                                                                                                                                                                                                                                  |
| \$206                            | \$209                                                                                              | + 1.3%                                                                                                                                                                           | \$207                                                                                                                                                                                                                                                                    | \$211                                                                                                                                                                                                                                                                                                                                                                 | + 2.1%                                                                                                                                                                                                                                                                                                                                                                                                                                                                  |
| 97.4%                            | 97.6%                                                                                              | + 0.2%                                                                                                                                                                           | 99.3%                                                                                                                                                                                                                                                                    | 98.7%                                                                                                                                                                                                                                                                                                                                                                 | -0.6%                                                                                                                                                                                                                                                                                                                                                                                                                                                                   |
| 39                               | 50                                                                                                 | + 28.2%                                                                                                                                                                          | 40                                                                                                                                                                                                                                                                       | 44                                                                                                                                                                                                                                                                                                                                                                    | + 10.0%                                                                                                                                                                                                                                                                                                                                                                                                                                                                 |
| 8,299                            | 8,456                                                                                              | + 1.9%                                                                                                                                                                           |                                                                                                                                                                                                                                                                          |                                                                                                                                                                                                                                                                                                                                                                       |                                                                                                                                                                                                                                                                                                                                                                                                                                                                         |
| 2.3                              | 2.3                                                                                                | 0.0%                                                                                                                                                                             |                                                                                                                                                                                                                                                                          |                                                                                                                                                                                                                                                                                                                                                                       |                                                                                                                                                                                                                                                                                                                                                                                                                                                                         |
|                                  | Char<br>New L<br>2023<br>3,647<br>3,242<br>\$364,900<br>\$432,742<br>\$206<br>97.4%<br>39<br>8,299 | New Listings    November    2023  2024    3,647  3,635    3,242  3,363    \$364,900  \$377,500    \$432,742  \$446,717    \$206  \$209    97.4%  97.6%    39  50    8,299  8,456 | Change in<br>New Listings  Char<br>Closed    2023  2024  + / -    3,647  3,635  -0.3%    3,242  3,363  + 3.7%    \$364,900  \$377,500  + 3.5%    \$432,742  \$446,717  + 3.2%    \$206  \$209  + 1.3%    97.4%  97.6%  + 0.2%    39  50  + 28.2%    8,299  8,456  + 1.9% | Change in<br>New Listings  Change in<br>Closed Sales    November  Rollin    2023  2024  + / -  2023    3,647  3,635  -0.3%  58,422    3,242  3,363  + 3.7%  43,755    \$364,900  \$377,500  + 3.5%  \$369,900    \$432,742  \$446,717  + 3.2%  \$436,335    \$206  \$209  + 1.3%  \$207    97.4%  97.6%  + 0.2%  99.3%    39  50  + 28.2%  40    8,299  8,456  + 1.9% | Change in<br>New Listings  Change in<br>Closed Sales  Change in<br>Median S    November  Rolling 12 Metain S    2023  2024  + / -  2023  2024    3,647  3,635  -0.3%  58,422  63,273    3,242  3,363  + 3.7%  43,755  43,940    \$364,900  \$377,500  + 3.5%  \$369,900  \$380,000    \$432,742  \$446,717  + 3.2%  \$436,335  \$451,148    \$206  \$209  + 1.3%  \$207  \$211    97.4%  97.6%  + 0.2%  99.3%  98.7%    39  50  + 28.2%  40  44    8,299  8,456  + 1.9% |

## **November**

3,647

-0.3%

New Listings

3,635

+ 3.7%

**Closed Sales** 

■2023 ■2024