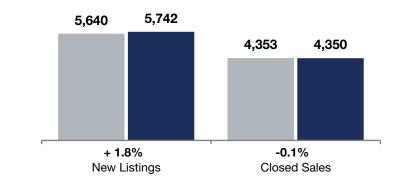

|              | - 0.6%                           | - 8.8%                    | + 1.8%                          |
|--------------|----------------------------------|---------------------------|---------------------------------|
| Anaka County | Change in<br><b>New Listings</b> | Change in<br>Closed Sales | Change in<br>Median Sales Price |
| Anoka County |                                  |                           |                                 |

|                                          | Ν         | November  |         |           | <b>Rolling 12 Months</b> |        |  |
|------------------------------------------|-----------|-----------|---------|-----------|--------------------------|--------|--|
|                                          | 2023      | 2024      | +/-     | 2023      | 2024                     | +/-    |  |
| New Listings                             | 340       | 338       | -0.6%   | 5,640     | 5,742                    | + 1.8% |  |
| Closed Sales                             | 376       | 343       | -8.8%   | 4,353     | 4,350                    | -0.1%  |  |
| Median Sales Price*                      | \$350,650 | \$357,000 | + 1.8%  | \$353,000 | \$363,950                | + 3.1% |  |
| Average Sales Price*                     | \$392,037 | \$380,432 | -3.0%   | \$387,708 | \$398,509                | + 2.8% |  |
| Price Per Square Foot*                   | \$194     | \$192     | -1.1%   | \$193     | \$196                    | + 1.5% |  |
| Percent of Original List Price Received* | 97.7%     | 98.6%     | + 0.9%  | 99.6%     | 99.3%                    | -0.3%  |  |
| Days on Market Until Sale                | 34        | 45        | + 32.4% | 35        | 38                       | + 8.6% |  |
| Inventory of Homes for Sale              | 771       | 709       | -8.0%   |           |                          |        |  |
| Months Supply of Inventory               | 2.1       | 1.9       | -9.5%   |           |                          |        |  |