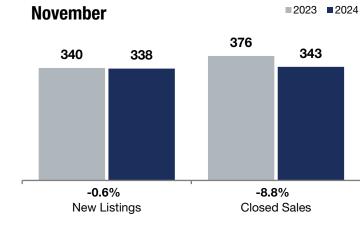

|              | - 0.6%                           | - 8.8%                    | + 1.8%                          |
|--------------|----------------------------------|---------------------------|---------------------------------|
| Anaka County | Change in<br><b>New Listings</b> | Change in<br>Closed Sales | Change in<br>Median Sales Price |
| Anoka County |                                  |                           |                                 |

|                                          | Ν         | November  |         |           | <b>Rolling 12 Months</b> |        |  |
|------------------------------------------|-----------|-----------|---------|-----------|--------------------------|--------|--|
|                                          | 2023      | 2024      | +/-     | 2023      | 2024                     | +/-    |  |
| New Listings                             | 340       | 338       | -0.6%   | 5,640     | 5,742                    | + 1.8% |  |
| Closed Sales                             | 376       | 343       | -8.8%   | 4,353     | 4,350                    | -0.1%  |  |
| Median Sales Price*                      | \$350,650 | \$357,000 | + 1.8%  | \$353,000 | \$363,950                | + 3.1% |  |
| Average Sales Price*                     | \$392,037 | \$380,432 | -3.0%   | \$387,708 | \$398,509                | + 2.8% |  |
| Price Per Square Foot*                   | \$194     | \$192     | -1.1%   | \$193     | \$196                    | + 1.5% |  |
| Percent of Original List Price Received* | 97.7%     | 98.6%     | + 0.9%  | 99.6%     | 99.3%                    | -0.3%  |  |
| Days on Market Until Sale                | 34        | 45        | + 32.4% | 35        | 38                       | + 8.6% |  |
| Inventory of Homes for Sale              | 771       | 709       | -8.0%   |           |                          |        |  |
| Months Supply of Inventory               | 2.1       | 1.9       | -9.5%   |           |                          |        |  |