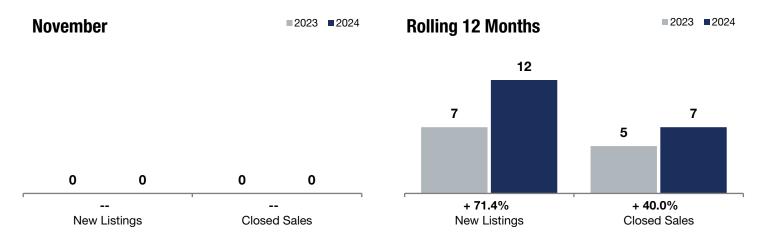

**Rolling 12 Months** 

## **Baytown Township**

| Change in    | Change in    | Change in          |
|--------------|--------------|--------------------|
| New Listings | Closed Sales | Median Sales Price |

|                                          |      | MOVEITIBEI |     |             | Homing 12 Months |         |  |
|------------------------------------------|------|------------|-----|-------------|------------------|---------|--|
|                                          | 2023 | 2024       | +/- | 2023        | 2024             | +/-     |  |
| New Listings                             | 0    | 0          |     | 7           | 12               | + 71.4% |  |
| Closed Sales                             | 0    | 0          |     | 5           | 7                | + 40.0% |  |
| Median Sales Price*                      | \$0  | \$0        |     | \$1,140,750 | \$1,180,000      | + 3.4%  |  |
| Average Sales Price*                     | \$0  | \$0        |     | \$973,130   | \$1,074,214      | + 10.4% |  |
| Price Per Square Foot*                   | \$0  | \$0        |     | \$232       | \$240            | + 3.4%  |  |
| Percent of Original List Price Received* | 0.0% | 0.0%       |     | 98.2%       | 94.2%            | -4.1%   |  |
| Days on Market Until Sale                | 0    | 0          |     | 38          | 34               | -10.5%  |  |
| Inventory of Homes for Sale              | 0    | 2          |     |             |                  |         |  |
| Months Supply of Inventory               | 0.0  | 1.7        |     |             |                  |         |  |

November

<sup>\*</sup> Does not account for seller concessions. | Activity for one month can sometimes look extreme due to small sample size.

<sup>\*\*</sup> Each dot represents the change in median sales price from the prior year using a 6-month weighted average.