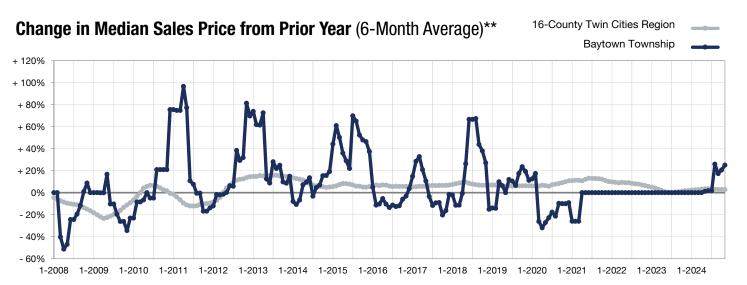

November

<sup>\*</sup> Does not account for seller concessions. | Activity for one month can sometimes look extreme due to small sample size.

<sup>\*\*</sup> Each dot represents the change in median sales price from the prior year using a 6-month weighted average.

This means that each of the 6 months used in a dot are proportioned according to their share of sales during that period.