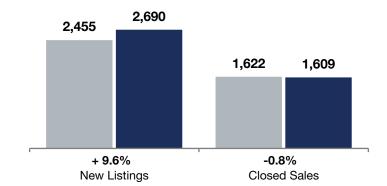

|                                          | Ν         | November  |         |           | <b>Rolling 12 Months</b> |         |  |
|------------------------------------------|-----------|-----------|---------|-----------|--------------------------|---------|--|
|                                          | 2023      | 2024      | +/-     | 2023      | 2024                     | +/-     |  |
| New Listings                             | 139       | 168       | + 20.9% | 2,455     | 2,690                    | + 9.6%  |  |
| Closed Sales                             | 125       | 98        | -21.6%  | 1,622     | 1,609                    | -0.8%   |  |
| Median Sales Price*                      | \$464,900 | \$453,950 | -2.4%   | \$450,000 | \$474,120                | + 5.4%  |  |
| Average Sales Price*                     | \$505,542 | \$517,788 | + 2.4%  | \$524,895 | \$538,311                | + 2.6%  |  |
| Price Per Square Foot*                   | \$211     | \$212     | + 0.2%  | \$208     | \$212                    | + 1.8%  |  |
| Percent of Original List Price Received* | 98.3%     | 97.2%     | -1.1%   | 98.8%     | 98.4%                    | -0.4%   |  |
| Days on Market Until Sale                | 36        | 64        | + 77.8% | 37        | 44                       | + 18.9% |  |
| Inventory of Homes for Sale              | 352       | 398       | + 13.1% |           |                          |         |  |
| Months Supply of Inventory               | 2.7       | 2.9       | + 7.4%  |           |                          |         |  |