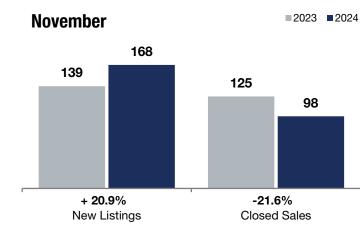

|                                          | Ν         | November  |         |           | <b>Rolling 12 Months</b> |         |  |
|------------------------------------------|-----------|-----------|---------|-----------|--------------------------|---------|--|
|                                          | 2023      | 2024      | +/-     | 2023      | 2024                     | +/-     |  |
| New Listings                             | 139       | 168       | + 20.9% | 2,455     | 2,690                    | + 9.6%  |  |
| Closed Sales                             | 125       | 98        | -21.6%  | 1,622     | 1,609                    | -0.8%   |  |
| Median Sales Price*                      | \$464,900 | \$453,950 | -2.4%   | \$450,000 | \$474,120                | + 5.4%  |  |
| Average Sales Price*                     | \$505,542 | \$517,788 | + 2.4%  | \$524,895 | \$538,311                | + 2.6%  |  |
| Price Per Square Foot*                   | \$211     | \$212     | + 0.2%  | \$208     | \$212                    | + 1.8%  |  |
| Percent of Original List Price Received* | 98.3%     | 97.2%     | -1.1%   | 98.8%     | 98.4%                    | -0.4%   |  |
| Days on Market Until Sale                | 36        | 64        | + 77.8% | 37        | 44                       | + 18.9% |  |
| Inventory of Homes for Sale              | 352       | 398       | + 13.1% |           |                          |         |  |
| Months Supply of Inventory               | 2.7       | 2.9       | + 7.4%  |           |                          |         |  |