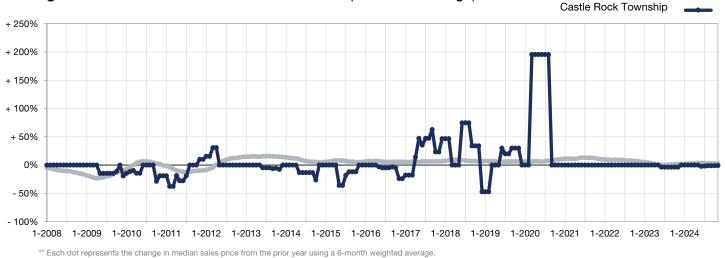

## Change in Median Sales Price from Prior Year (6-Month Average)\*\*

16-County Twin Cities Region

This means that each of the 6 months used in a dot are proportioned according to their share of sales during that period.