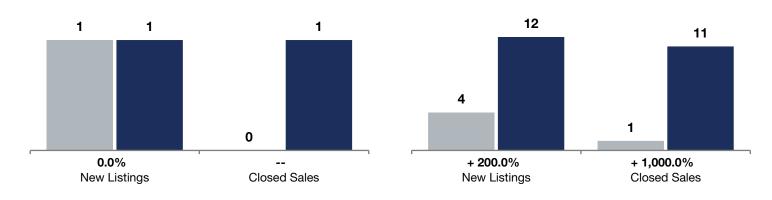

|                                          | Change in<br>New Listings |           | Change in<br>Closed Sales |                   | Change in<br>Median Sales Price |            |
|------------------------------------------|---------------------------|-----------|---------------------------|-------------------|---------------------------------|------------|
| <b>Castle Rock</b>                       |                           |           |                           |                   |                                 |            |
| Township                                 | November                  |           |                           | Rolling 12 Months |                                 |            |
|                                          | 2023                      | 2024      | +/-                       | 2023              | 2024                            | +/-        |
| New Listings                             | 1                         | 1         | 0.0%                      | 4                 | 12                              | + 200.0%   |
| Closed Sales                             | 0                         | 1         |                           | 1                 | 11                              | + 1,000.0% |
| Median Sales Price*                      | \$0                       | \$650,000 |                           | \$515,000         | \$480,000                       | -6.8%      |
| Average Sales Price*                     | \$0                       | \$650,000 |                           | \$515,000         | \$517,364                       | + 0.5%     |
| Price Per Square Foot*                   | \$0                       | \$290     |                           | \$182             | \$224                           | + 22.9%    |
| Percent of Original List Price Received* | 0.0%                      | 97.0%     |                           | 100.0%            | 99.1%                           | -0.9%      |
| Days on Market Until Sale                | 0                         | 28        |                           | 12                | 20                              | + 66.7%    |
| Inventory of Homes for Sale              | 1                         | 1         | 0.0%                      |                   |                                 |            |
| Months Supply of Inventory               | 0.7                       | 0.6       | -14.3%                    |                   |                                 |            |

## **November**