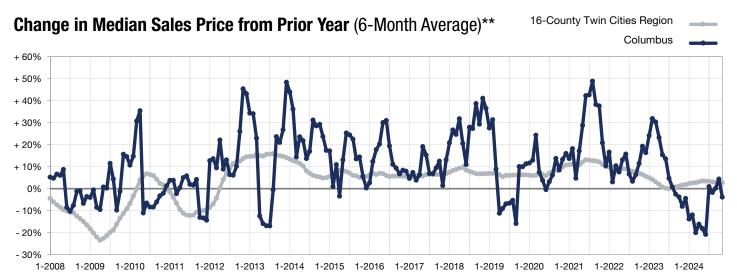

Does not account for seller concessions. | Activity for one month can sometimes look extreme due to small sample size.

<sup>\*\*</sup> Each dot represents the change in median sales price from the prior year using a 6-month weighted average. This means that each of the 6 months used in a dot are proportioned according to their share of sales during that period.