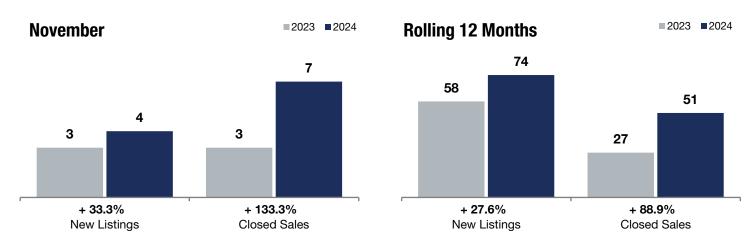

**Rolling 12 Months** 

+ 33.3%

+ 133.3%

- 42.7%

Change in **New Listings** 

**November** 

Change in **Closed Sales** 

Change in **Median Sales Price** 

## **Columbus**

| 2023    | 2024      | +/-      | 2023      | 2024      | +/-     |  |  |
|---------|-----------|----------|-----------|-----------|---------|--|--|
| 3       | 4         | + 33.3%  | 58        | 74        | + 27.6% |  |  |
| 3       | 7         | + 133.3% | 27        | 51        | + 88.9% |  |  |
| 749,900 | \$430,000 | -42.7%   | \$513,000 | \$468,900 | -8.6%   |  |  |
| 716,744 | \$492,792 | -31.2%   | \$558,618 | \$524,230 | -6.2%   |  |  |
| \$384   | \$216     | -43 9%   | \$264     | \$239     | -9.3%   |  |  |

| 3         | 4                                                    | + 33.3%                                                                           | 58                                                                                                                                                   | 74                                                                                                                                                                                                                                                                                                                                               | + 27.6%                                                                                                                                                                                                                                                                                                                                                                                                                     |
|-----------|------------------------------------------------------|-----------------------------------------------------------------------------------|------------------------------------------------------------------------------------------------------------------------------------------------------|--------------------------------------------------------------------------------------------------------------------------------------------------------------------------------------------------------------------------------------------------------------------------------------------------------------------------------------------------|-----------------------------------------------------------------------------------------------------------------------------------------------------------------------------------------------------------------------------------------------------------------------------------------------------------------------------------------------------------------------------------------------------------------------------|
| 3         | 7                                                    | + 133.3%                                                                          | 27                                                                                                                                                   | 51                                                                                                                                                                                                                                                                                                                                               | + 88.9%                                                                                                                                                                                                                                                                                                                                                                                                                     |
| \$749,900 | \$430,000                                            | -42.7%                                                                            | \$513,000                                                                                                                                            | \$468,900                                                                                                                                                                                                                                                                                                                                        | -8.6%                                                                                                                                                                                                                                                                                                                                                                                                                       |
| \$716,744 | \$492,792                                            | -31.2%                                                                            | \$558,618                                                                                                                                            | \$524,230                                                                                                                                                                                                                                                                                                                                        | -6.2%                                                                                                                                                                                                                                                                                                                                                                                                                       |
| \$384     | \$216                                                | -43.9%                                                                            | \$264                                                                                                                                                | \$239                                                                                                                                                                                                                                                                                                                                            | -9.3%                                                                                                                                                                                                                                                                                                                                                                                                                       |
| 99.5%     | 98.9%                                                | -0.6%                                                                             | 98.8%                                                                                                                                                | 98.1%                                                                                                                                                                                                                                                                                                                                            | -0.7%                                                                                                                                                                                                                                                                                                                                                                                                                       |
| 178       | 124                                                  | -30.3%                                                                            | 86                                                                                                                                                   | 122                                                                                                                                                                                                                                                                                                                                              | + 41.9%                                                                                                                                                                                                                                                                                                                                                                                                                     |
| 18        | 17                                                   | -5.6%                                                                             |                                                                                                                                                      |                                                                                                                                                                                                                                                                                                                                                  |                                                                                                                                                                                                                                                                                                                                                                                                                             |
| 8.3       | 3.7                                                  | -55.4%                                                                            |                                                                                                                                                      |                                                                                                                                                                                                                                                                                                                                                  |                                                                                                                                                                                                                                                                                                                                                                                                                             |
|           | 3<br>\$749,900<br>\$716,744<br>\$384<br>99.5%<br>178 | 3 7 \$749,900 \$430,000 \$716,744 \$492,792 \$384 \$216 99.5% 98.9% 178 124 18 17 | 3 7 + 133.3%<br>\$749,900 \$430,000 -42.7%<br>\$716,744 \$492,792 -31.2%<br>\$384 \$216 -43.9%<br>99.5% 98.9% -0.6%<br>178 124 -30.3%<br>18 17 -5.6% | 3       7       + 133.3%       27         \$749,900       \$430,000       -42.7%       \$513,000         \$716,744       \$492,792       -31.2%       \$558,618         \$384       \$216       -43.9%       \$264         99.5%       98.9%       -0.6%       98.8%         178       124       -30.3%       86         18       17       -5.6% | 3       7       + 133.3%       27       51         \$749,900       \$430,000       -42.7%       \$513,000       \$468,900         \$716,744       \$492,792       -31.2%       \$558,618       \$524,230         \$384       \$216       -43.9%       \$264       \$239         99.5%       98.9%       -0.6%       98.8%       98.1%         178       124       -30.3%       86       122         18       17       -5.6% |