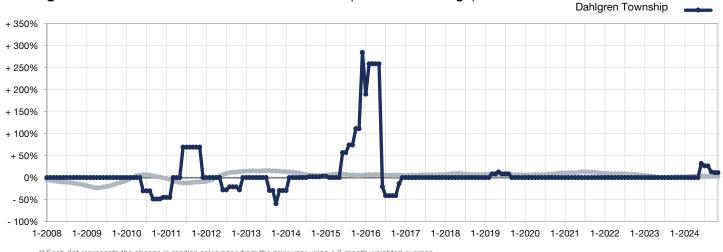

## Change in Median Sales Price from Prior Year (6-Month Average)\*\*

16-County Twin Cities Region

\*\* Each dot represents the change in median sales price from the prior year using a 6-month weighted average.