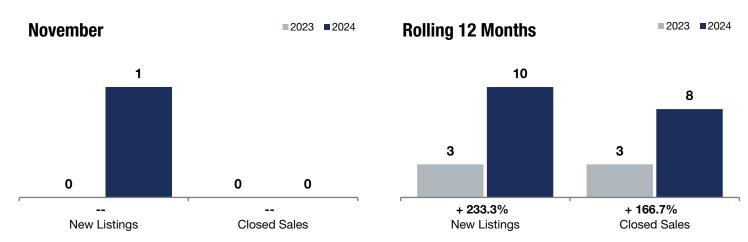

| Dahlgren<br>Township                     | -                                | -    | -                         | -                 | -                               |          |
|------------------------------------------|----------------------------------|------|---------------------------|-------------------|---------------------------------|----------|
|                                          | Change in<br><b>New Listings</b> |      | Change in<br>Closed Sales |                   | Change in<br>Median Sales Price |          |
|                                          | November                         |      |                           | Rolling 12 Months |                                 |          |
|                                          | 2023                             | 2024 | +/-                       | 2023              | 2024                            | +/-      |
| New Listings                             | 0                                | 1    |                           | 3                 | 10                              | + 233.3% |
| Closed Sales                             | 0                                | 0    |                           | 3                 | 8                               | + 166.7% |
| Median Sales Price*                      | \$0                              | \$0  |                           | \$601,000         | \$942,500                       | + 56.8%  |
| Average Sales Price*                     | \$0                              | \$0  |                           | \$602,000         | \$821,653                       | + 36.5%  |
| Price Per Square Foot*                   | \$0                              | \$0  |                           | \$221             | \$249                           | + 12.8%  |
| Percent of Original List Price Received* | 0.0%                             | 0.0% |                           | 100.5%            | 90.7%                           | -9.8%    |
| Days on Market Until Sale                | 0                                | 0    |                           | 29                | 72                              | + 148.3% |
| Inventory of Homes for Sale              | 0                                | 1    |                           |                   |                                 |          |
| Months Supply of Inventory               | 0.0                              | 0.7  |                           |                   |                                 |          |

\* Does not account for seller concessions. | Activity for one month can sometimes look extreme due to small sample size.