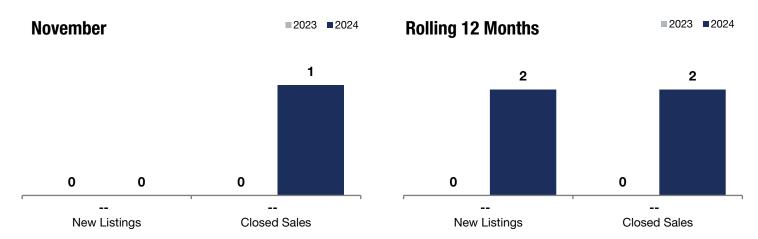

**Rolling 12 Months** 

## **Douglas Township**

| Change in    | Change in    | Change in          |
|--------------|--------------|--------------------|
| New Listings | Closed Sales | Median Sales Price |

| 110101111001 |                                                  |                                                                                                                                                                                                                                     |                                                                                                                                                                                  |                                                                                                                                                                                                                                                                                                                                                      |                                                                                                                                                                                                                                                                                                                                                                                                                                                                  |
|--------------|--------------------------------------------------|-------------------------------------------------------------------------------------------------------------------------------------------------------------------------------------------------------------------------------------|----------------------------------------------------------------------------------------------------------------------------------------------------------------------------------|------------------------------------------------------------------------------------------------------------------------------------------------------------------------------------------------------------------------------------------------------------------------------------------------------------------------------------------------------|------------------------------------------------------------------------------------------------------------------------------------------------------------------------------------------------------------------------------------------------------------------------------------------------------------------------------------------------------------------------------------------------------------------------------------------------------------------|
| 2023         | 2024                                             | +/-                                                                                                                                                                                                                                 | 2023                                                                                                                                                                             | 2024                                                                                                                                                                                                                                                                                                                                                 | +/-                                                                                                                                                                                                                                                                                                                                                                                                                                                              |
| 0            | 0                                                |                                                                                                                                                                                                                                     | 0                                                                                                                                                                                | 2                                                                                                                                                                                                                                                                                                                                                    |                                                                                                                                                                                                                                                                                                                                                                                                                                                                  |
| 0            | 1                                                |                                                                                                                                                                                                                                     | 0                                                                                                                                                                                | 2                                                                                                                                                                                                                                                                                                                                                    |                                                                                                                                                                                                                                                                                                                                                                                                                                                                  |
| \$0          | \$465,000                                        |                                                                                                                                                                                                                                     | \$0                                                                                                                                                                              | \$472,000                                                                                                                                                                                                                                                                                                                                            |                                                                                                                                                                                                                                                                                                                                                                                                                                                                  |
| \$0          | \$465,000                                        |                                                                                                                                                                                                                                     | \$0                                                                                                                                                                              | \$472,000                                                                                                                                                                                                                                                                                                                                            |                                                                                                                                                                                                                                                                                                                                                                                                                                                                  |
| \$0          | \$210                                            |                                                                                                                                                                                                                                     | \$0                                                                                                                                                                              | \$263                                                                                                                                                                                                                                                                                                                                                |                                                                                                                                                                                                                                                                                                                                                                                                                                                                  |
| 0.0%         | 97.9%                                            |                                                                                                                                                                                                                                     | 0.0%                                                                                                                                                                             | 99.0%                                                                                                                                                                                                                                                                                                                                                |                                                                                                                                                                                                                                                                                                                                                                                                                                                                  |
| 0            | 23                                               |                                                                                                                                                                                                                                     | 0                                                                                                                                                                                | 14                                                                                                                                                                                                                                                                                                                                                   |                                                                                                                                                                                                                                                                                                                                                                                                                                                                  |
| 0            | 0                                                |                                                                                                                                                                                                                                     |                                                                                                                                                                                  |                                                                                                                                                                                                                                                                                                                                                      |                                                                                                                                                                                                                                                                                                                                                                                                                                                                  |
| 0.0          | 0.0                                              |                                                                                                                                                                                                                                     |                                                                                                                                                                                  |                                                                                                                                                                                                                                                                                                                                                      |                                                                                                                                                                                                                                                                                                                                                                                                                                                                  |
|              | 2023<br>0<br>0<br>\$0<br>\$0<br>\$0<br>0.0%<br>0 | 2023         2024           0         0           0         1           \$0         \$465,000           \$0         \$465,000           \$0         \$210           0.0%         97.9%           0         23           0         0 | 2023     2024     + / -       0     0        0     1        \$0     \$465,000        \$0     \$465,000        \$0     \$210        0.0%     97.9%        0     23        0     0 | 2023         2024         + / -         2023           0         0          0           0         1          0           \$0         \$465,000          \$0           \$0         \$465,000          \$0           \$0         \$210          \$0           0.0%         97.9%          0.0%           0         23          0           0         0 | 2023         2024         + / -         2023         2024           0         0          0         2           0         1          0         2           \$0         \$465,000          \$0         \$472,000           \$0         \$465,000          \$0         \$472,000           \$0         \$210          \$0         \$263           0.0%         97.9%          0.0%         99.0%           0         23          0         14           0         0 |

**November** 

<sup>\*</sup> Does not account for seller concessions. | Activity for one month can sometimes look extreme due to small sample size.

<sup>\*\*</sup> Each dot represents the change in median sales price from the prior year using a 6-month weighted average.