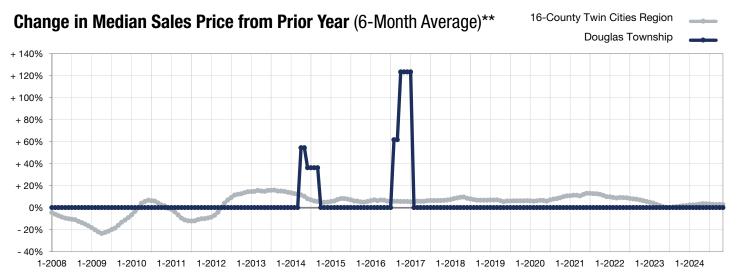

## **Douglas Township**

| Change in    | Change in    | Change in          |
|--------------|--------------|--------------------|
| New Listings | Closed Sales | Median Sales Price |

| 110101111001 |                                                  |                                                                                                                                                                                                                                     |                                                                                                                                                                                  |                                                                                                                                                                                                                                                                                                                                                      |                                                                                                                                                                                                                                                                                                                                                                                                                                                                  |
|--------------|--------------------------------------------------|-------------------------------------------------------------------------------------------------------------------------------------------------------------------------------------------------------------------------------------|----------------------------------------------------------------------------------------------------------------------------------------------------------------------------------|------------------------------------------------------------------------------------------------------------------------------------------------------------------------------------------------------------------------------------------------------------------------------------------------------------------------------------------------------|------------------------------------------------------------------------------------------------------------------------------------------------------------------------------------------------------------------------------------------------------------------------------------------------------------------------------------------------------------------------------------------------------------------------------------------------------------------|
| 2023         | 2024                                             | +/-                                                                                                                                                                                                                                 | 2023                                                                                                                                                                             | 2024                                                                                                                                                                                                                                                                                                                                                 | +/-                                                                                                                                                                                                                                                                                                                                                                                                                                                              |
| 0            | 0                                                |                                                                                                                                                                                                                                     | 0                                                                                                                                                                                | 2                                                                                                                                                                                                                                                                                                                                                    |                                                                                                                                                                                                                                                                                                                                                                                                                                                                  |
| 0            | 1                                                |                                                                                                                                                                                                                                     | 0                                                                                                                                                                                | 2                                                                                                                                                                                                                                                                                                                                                    |                                                                                                                                                                                                                                                                                                                                                                                                                                                                  |
| \$0          | \$465,000                                        |                                                                                                                                                                                                                                     | \$0                                                                                                                                                                              | \$472,000                                                                                                                                                                                                                                                                                                                                            |                                                                                                                                                                                                                                                                                                                                                                                                                                                                  |
| \$0          | \$465,000                                        |                                                                                                                                                                                                                                     | \$0                                                                                                                                                                              | \$472,000                                                                                                                                                                                                                                                                                                                                            |                                                                                                                                                                                                                                                                                                                                                                                                                                                                  |
| \$0          | \$210                                            |                                                                                                                                                                                                                                     | \$0                                                                                                                                                                              | \$263                                                                                                                                                                                                                                                                                                                                                |                                                                                                                                                                                                                                                                                                                                                                                                                                                                  |
| 0.0%         | 97.9%                                            |                                                                                                                                                                                                                                     | 0.0%                                                                                                                                                                             | 99.0%                                                                                                                                                                                                                                                                                                                                                |                                                                                                                                                                                                                                                                                                                                                                                                                                                                  |
| 0            | 23                                               |                                                                                                                                                                                                                                     | 0                                                                                                                                                                                | 14                                                                                                                                                                                                                                                                                                                                                   |                                                                                                                                                                                                                                                                                                                                                                                                                                                                  |
| 0            | 0                                                |                                                                                                                                                                                                                                     |                                                                                                                                                                                  |                                                                                                                                                                                                                                                                                                                                                      |                                                                                                                                                                                                                                                                                                                                                                                                                                                                  |
| 0.0          | 0.0                                              |                                                                                                                                                                                                                                     |                                                                                                                                                                                  |                                                                                                                                                                                                                                                                                                                                                      |                                                                                                                                                                                                                                                                                                                                                                                                                                                                  |
|              | 2023<br>0<br>0<br>\$0<br>\$0<br>\$0<br>0.0%<br>0 | 2023         2024           0         0           0         1           \$0         \$465,000           \$0         \$465,000           \$0         \$210           0.0%         97.9%           0         23           0         0 | 2023     2024     + / -       0     0        0     1        \$0     \$465,000        \$0     \$465,000        \$0     \$210        0.0%     97.9%        0     23        0     0 | 2023         2024         + / -         2023           0         0          0           0         1          0           \$0         \$465,000          \$0           \$0         \$465,000          \$0           \$0         \$210          \$0           0.0%         97.9%          0.0%           0         23          0           0         0 | 2023         2024         + / -         2023         2024           0         0          0         2           0         1          0         2           \$0         \$465,000          \$0         \$472,000           \$0         \$465,000          \$0         \$472,000           \$0         \$210          \$0         \$263           0.0%         97.9%          0.0%         99.0%           0         23          0         14           0         0 |

**November** 

<sup>\*</sup> Does not account for seller concessions. | Activity for one month can sometimes look extreme due to small sample size.

<sup>\*\*</sup> Each dot represents the change in median sales price from the prior year using a 6-month weighted average.

This means that each of the 6 months used in a dot are proportioned according to their share of sales during that period.