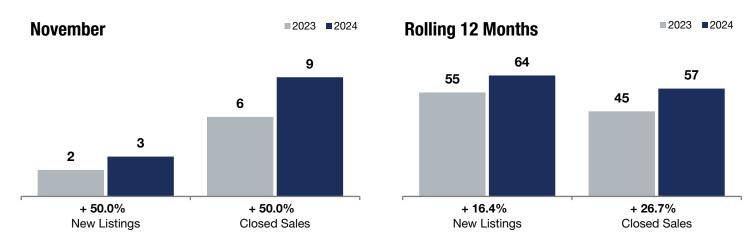

**Rolling 12 Months** 

+ 50.0%

+ 50.0%

+ 13.7%

Change in **New Listings** 

**November** 

Change in Closed Sales

Change in Median Sales Price

## **Ericsson**

|                                          | MOVOMBO   |           |         | rioning 12 mondio |           |         |
|------------------------------------------|-----------|-----------|---------|-------------------|-----------|---------|
|                                          | 2023      | 2024      | +/-     | 2023              | 2024      | +/-     |
| New Listings                             | 2         | 3         | + 50.0% | 55                | 64        | + 16.4% |
| Closed Sales                             | 6         | 9         | + 50.0% | 45                | 57        | + 26.7% |
| Median Sales Price*                      | \$299,950 | \$341,000 | + 13.7% | \$332,000         | \$340,000 | + 2.4%  |
| Average Sales Price*                     | \$338,300 | \$369,278 | + 9.2%  | \$376,018         | \$372,347 | -1.0%   |
| Price Per Square Foot*                   | \$198     | \$271     | + 36.6% | \$239             | \$250     | + 4.6%  |
| Percent of Original List Price Received* | 94.3%     | 99.8%     | + 5.8%  | 101.8%            | 101.1%    | -0.7%   |
| Days on Market Until Sale                | 20        | 37        | + 85.0% | 26                | 28        | + 7.7%  |
| Inventory of Homes for Sale              | 6         | 4         | -33.3%  |                   |           |         |
| Months Supply of Inventory               | 1.6       | 0.9       | -43.8%  |                   |           |         |