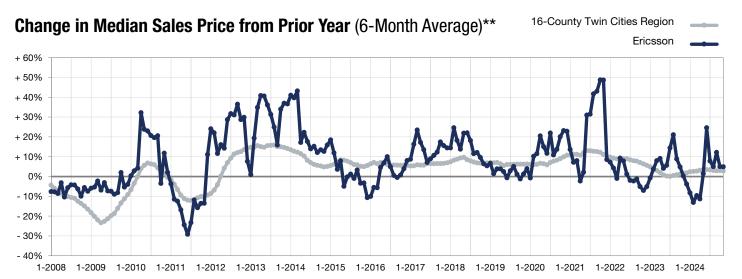

<sup>\*</sup> Does not account for seller concessions. | Activity for one month can sometimes look extreme due to small sample size.

<sup>\*\*</sup> Each dot represents the change in median sales price from the prior year using a 6-month weighted average.

This means that each of the 6 months used in a dot are proportioned according to their share of sales during that period.