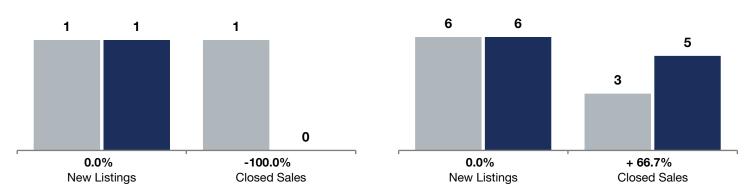

|                                          | N         | November |         |           | <b>Rolling 12 Months</b> |         |  |
|------------------------------------------|-----------|----------|---------|-----------|--------------------------|---------|--|
|                                          | 2023      | 2024     | + / -   | 2023      | 2024                     | +/-     |  |
| New Listings                             | 1         | 1        | 0.0%    | 6         | 6                        | 0.0%    |  |
| Closed Sales                             | 1         | 0        | -100.0% | 3         | 5                        | + 66.7% |  |
| Median Sales Price*                      | \$652,500 | \$0      | -100.0% | \$655,000 | \$465,000                | -29.0%  |  |
| Average Sales Price*                     | \$652,500 | \$0      | -100.0% | \$655,833 | \$609,540                | -7.1%   |  |
| Price Per Square Foot*                   | \$242     | \$0      | -100.0% | \$243     | \$191                    | -21.4%  |  |
| Percent of Original List Price Received* | 96.7%     | 0.0%     | -100.0% | 97.2%     | 90.4%                    | -7.0%   |  |
| Days on Market Until Sale                | 201       | 0        | -100.0% | 95        | 48                       | -49.5%  |  |
| Inventory of Homes for Sale              | 1         | 1        | 0.0%    |           |                          |         |  |
| Months Supply of Inventory               | 1.0       | 0.8      | -20.0%  |           |                          |         |  |