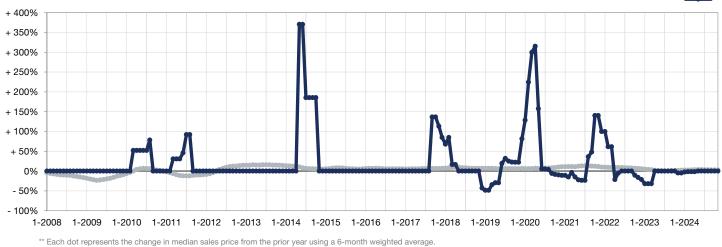

## Change in Median Sales Price from Prior Year (6-Month Average)\*\*

16-County Twin Cities Region

This means that each of the 6 months used in a dot are proportioned according to their share of sales during that period.