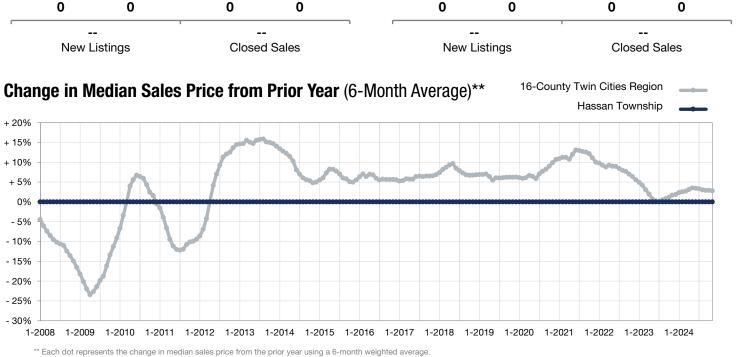

\* Does not account for seller concessions. | Activity for one month can sometimes look extreme due to small sample size.

**November** 

■2023 ■2024

**Rolling 12 Months** 

2023 2024

This means that each of the 6 months used in a dot are proportioned according to their share of sales during that period.