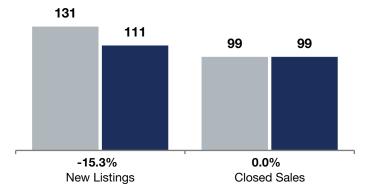

|                                          | N         | November  |         | <b>Rolling 12 Months</b> |           |         |
|------------------------------------------|-----------|-----------|---------|--------------------------|-----------|---------|
|                                          | 2023      | 2024      | +/-     | 2023                     | 2024      | + / -   |
| New Listings                             | 10        | 7         | -30.0%  | 131                      | 111       | -15.3%  |
| Closed Sales                             | 8         | 6         | -25.0%  | 99                       | 99        | 0.0%    |
| Median Sales Price*                      | \$238,500 | \$312,000 | + 30.8% | \$320,000                | \$346,000 | + 8.1%  |
| Average Sales Price*                     | \$263,613 | \$377,667 | + 43.3% | \$346,969                | \$387,783 | + 11.8% |
| Price Per Square Foot*                   | \$216     | \$282     | + 30.7% | \$253                    | \$259     | + 2.6%  |
| Percent of Original List Price Received* | 92.3%     | 100.1%    | + 8.5%  | 102.5%                   | 102.3%    | -0.2%   |
| Days on Market Until Sale                | 33        | 14        | -57.6%  | 28                       | 24        | -14.3%  |
| Inventory of Homes for Sale              | 13        | 13        | 0.0%    |                          |           |         |
| Months Supply of Inventory               | 1.5       | 1.6       | + 6.7%  |                          |           |         |

## **Rolling 12 Months**