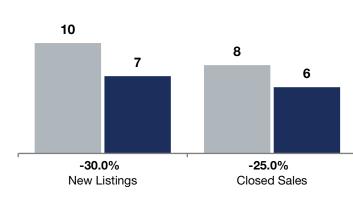

|                                          | N         | November  |         | <b>Rolling 12 Months</b> |           |         |
|------------------------------------------|-----------|-----------|---------|--------------------------|-----------|---------|
|                                          | 2023      | 2024      | +/-     | 2023                     | 2024      | + / -   |
| New Listings                             | 10        | 7         | -30.0%  | 131                      | 111       | -15.3%  |
| Closed Sales                             | 8         | 6         | -25.0%  | 99                       | 99        | 0.0%    |
| Median Sales Price*                      | \$238,500 | \$312,000 | + 30.8% | \$320,000                | \$346,000 | + 8.1%  |
| Average Sales Price*                     | \$263,613 | \$377,667 | + 43.3% | \$346,969                | \$387,783 | + 11.8% |
| Price Per Square Foot*                   | \$216     | \$282     | + 30.7% | \$253                    | \$259     | + 2.6%  |
| Percent of Original List Price Received* | 92.3%     | 100.1%    | + 8.5%  | 102.5%                   | 102.3%    | -0.2%   |
| Days on Market Until Sale                | 33        | 14        | -57.6%  | 28                       | 24        | -14.3%  |
| Inventory of Homes for Sale              | 13        | 13        | 0.0%    |                          |           |         |
| Months Supply of Inventory               | 1.5       | 1.6       | + 6.7%  |                          |           |         |

## **November**